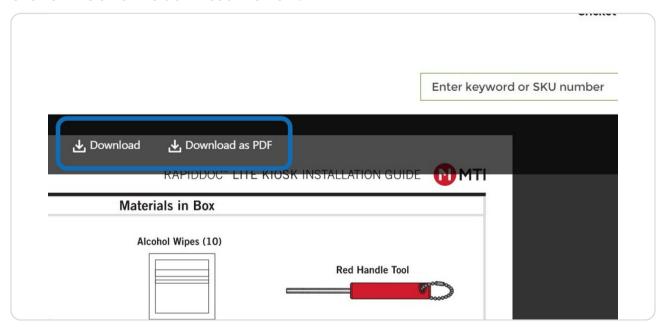

#### STEP 16

# **Training Tools**

Click on the arrow to download the item.

Access install videos by selecting "Install Videos" from the menu.