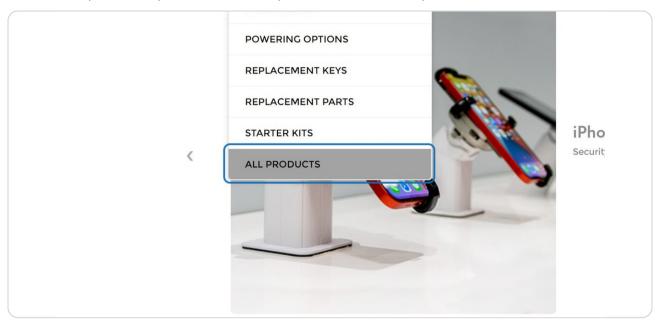

#### **Products**

Follow the shipping and payment prompts to complete your purchase.

Note: The address MUST match the USPS records for it to be recognized in the system. Double check for accuracy!

To view all product options, click "All products" in the dropdown menu.