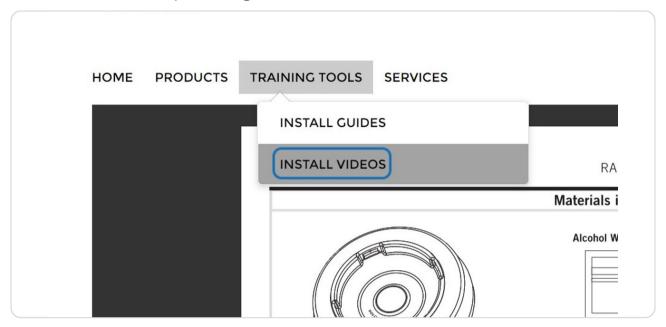

# **Training Tools**

Click on the arrow to download the item.

Access install videos by selecting "Install Videos" from the menu.

#### STEP 18