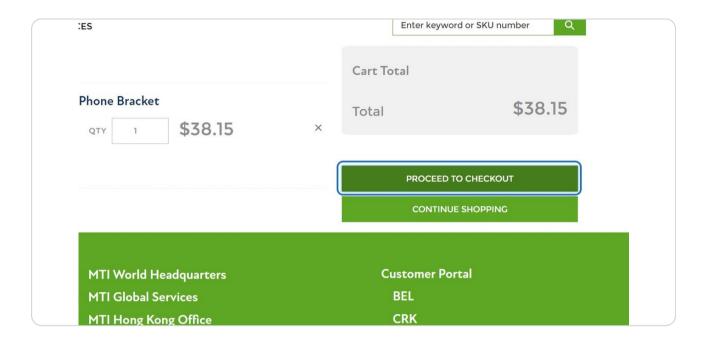

#### **Products**

When you're ready to checkout, click on the shopping cart to proceed.

Complete your purchase by clicking "Proceed to Checkout"

#### **Products**

Follow the shipping and payment prompts to complete your purchase.

Note: The address MUST match the USPS records for it to be recognized in the system. Double check for accuracy!

To view all product options, click "All products" in the dropdown menu.