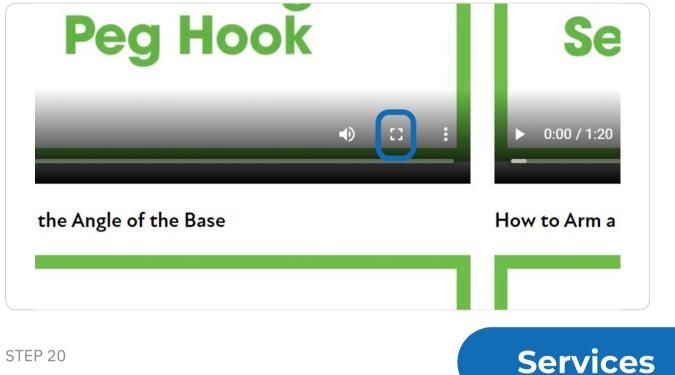

# **Training Tools**

Click the play button to watch the video

For a full screen view, click on the icon below.