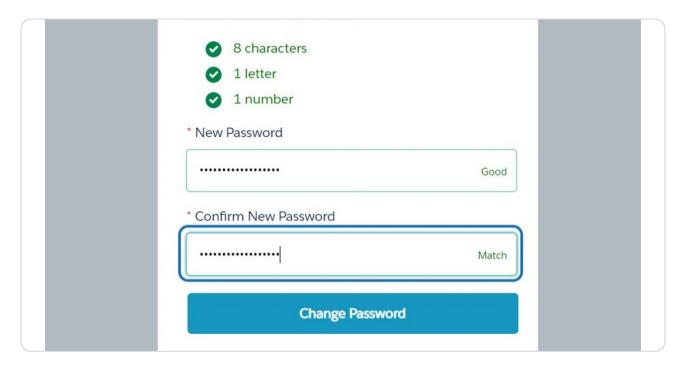

### Create a new, secure password

Select a password using the provided parameters and enter into the required fields. Once complete, click change password to continue.

STEP 6