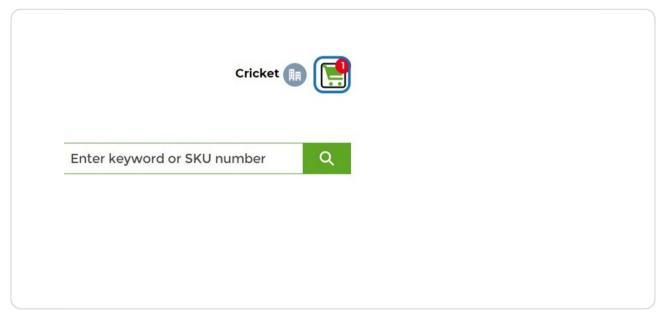

#### **Products**

When you're ready to checkout, click on the shopping cart to proceed.

Complete your purchase by clicking "Proceed to Checkout"

### **Support**

The search feature can expedite your search. Type in a keyword or SKU to start your search.

STEP 25