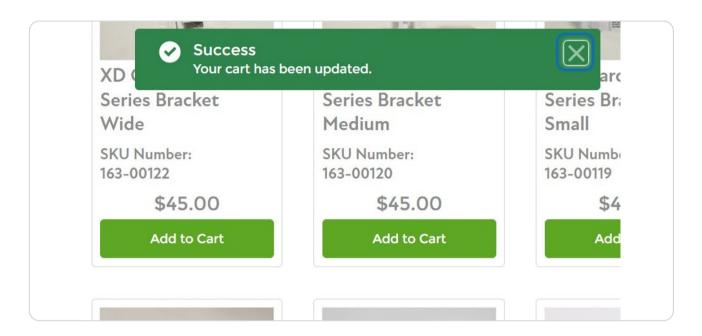

#### **Products**

Once added, you will see a success popup alerting you that your cart has been updated. Click the "X" to close.