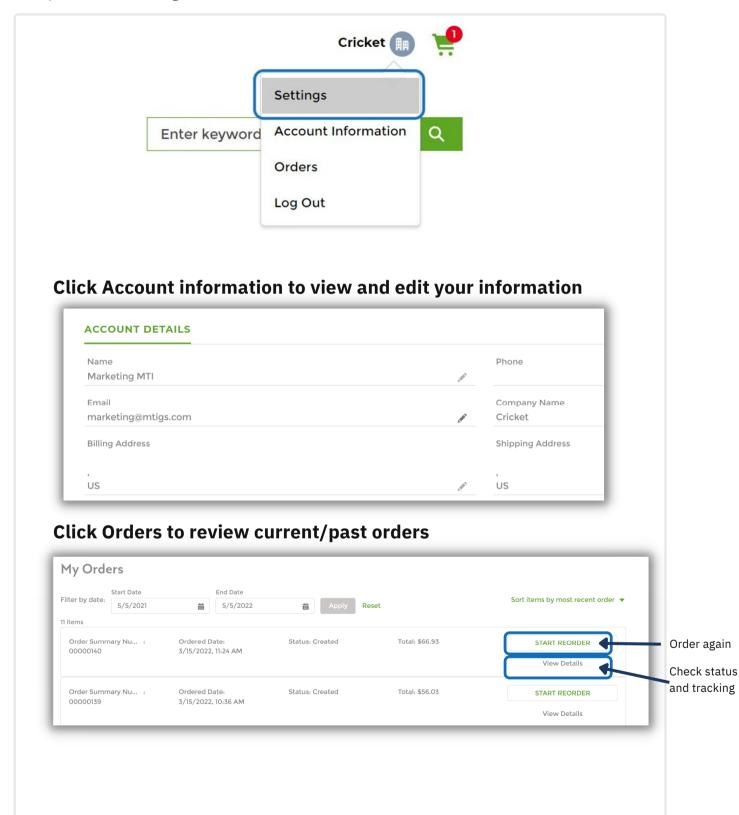

# Settings

## **Settings**

Select an item from the menu to update and view account information, check on current and past orders, or logout.