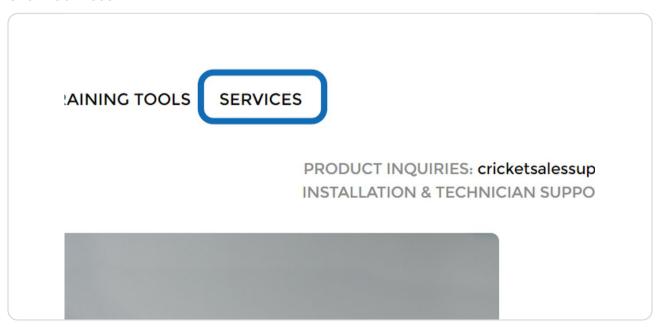

ropdown menu.



#### STEP 10

## **Products**

Use the left hand column to filter your product search by category and subcategory.



To clear the filter, click "Clear All"



#### STEP 12

## **Products**

Click on the product name to view the product.



Click training tools



#### STEP 14

## **Training Tools**

Install Guides and Videos have been loaded under training tools. Click on install guides to view the available documents.



Select the item you'd like to view.



#### STEP 16

# **Training Tools**

Click on the arrow to download the item.



Access install videos by selecting "Install Videos" from the menu.



#### STEP 18

# **Training Tools**

Click the play button to watch the video



For a full screen view, click on the icon below.



## **Services**

Click "Services"



### **Services**

Click the green button to learn more about the services we offer.



#### STEP 22

## **Settings**

Click "Cricket" in the top right corner to access your settings at any time.



# Settings

## **Settings**

Select an item from the menu to update and view account information, check on current and past orders, or logout.



# **Support**

### **Support**

The search feature can expedite your search. Type in a keyword or SKU to start your search.



STEP 25

## **Support**

Need assistance? Visit the home screen to access MTI's contact information.