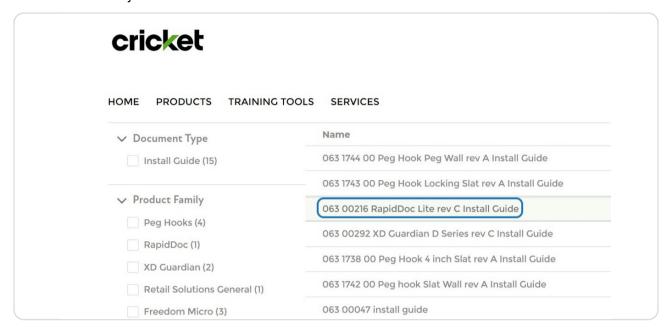

## **Products**

Click on the product name to view the product.

Click training tools

#### STEP 14

## **Training Tools**

Install Guides and Videos have been loaded under training tools. Click on install guides to view the available documents.

Select the item you'd like to view.