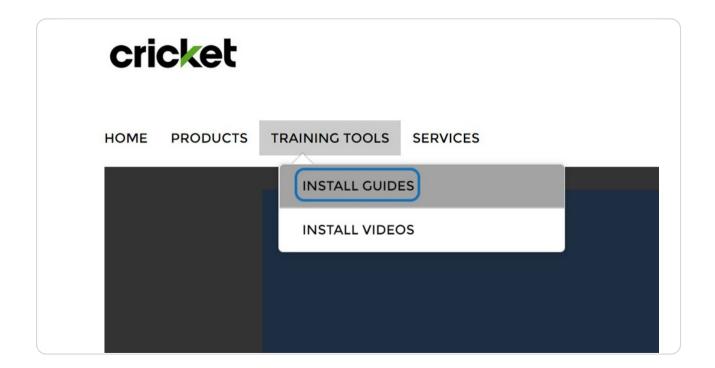

## **Training Tools**

Install Guides and Videos have been loaded under training tools. Click on install guides to view the available documents.

Select the item you'd like to view.