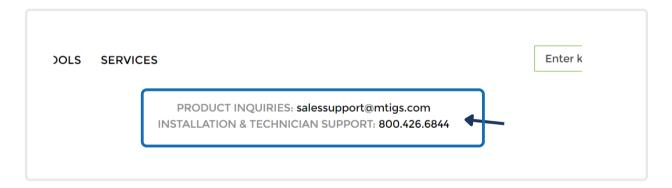

## **Support**

Need assistance? Visit the home screen to access MTI's contact information.