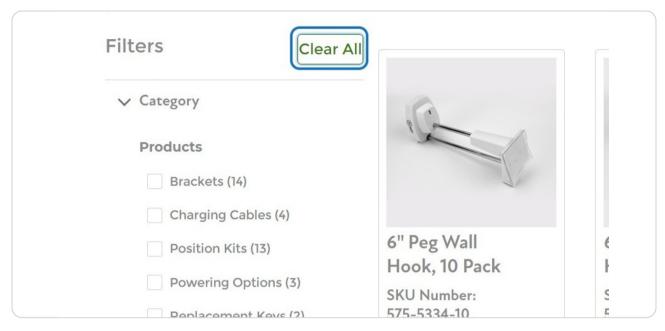

## **Products**

Use the left hand column to filter your product search by category and subcategory.

To clear the filter, click "Clear All"