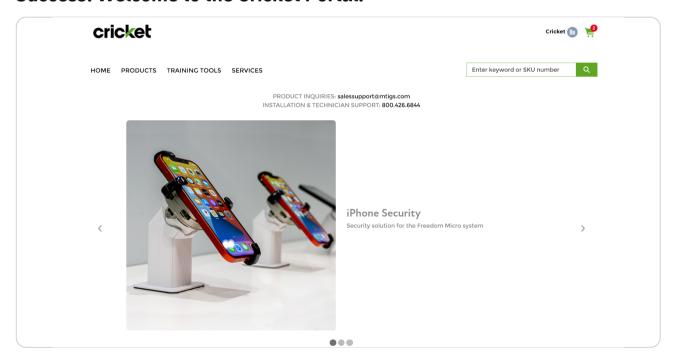

cricket





# **Getting Started.**

Welcome to the Cricket Portal Getting Started Guide. This document was created to provide guidance for account setup and usage.

Prefer a video tutorial? Click on the video below or scan the QR code to watch.





STEP 1

Visit https://store.mtigs.com/s/login/

**Account Setup** 

#### STEP 2

# **Complete the fields**



#### MTI CONFIDENTIAL

## **Successful Registration**

After registration, you will receive a prompt to check your email



#### STEP 4

## **Open Email**

Open the Welcome email and click on the provided link



### Create a new, secure password

Select a password using the provided parameters and enter into the required fields. Once complete, click change password to continue.



STEP 6

## Success! Welcome to the Cricket Portal.





# Site Navigation & Support.

STEP 1

## Visit https://store.mtigs.com/login/



STEP 2

#### **Products**

**Products** 

Click on the products button to browse MTI products



MTI CONFIDENTIAL

Select the product type from the menu



#### STEP 4

### **Products**

If you'd like to purchase a product, simply click add to cart.



#### STEP 5

#### **Products**

Once added, you will see a success popup alerting you that your cart has been updated. Click the "X" to close.



#### STEP 6

#### **Products**

When you're ready to checkout, click on the shopping cart to proceed.



Complete your purchase by clicking "Proceed to Checkout"



#### STEP 8

#### **Products**

Follow the shipping and payment prompts to complete your purchase.





Note: The address MUST match the USPS records f