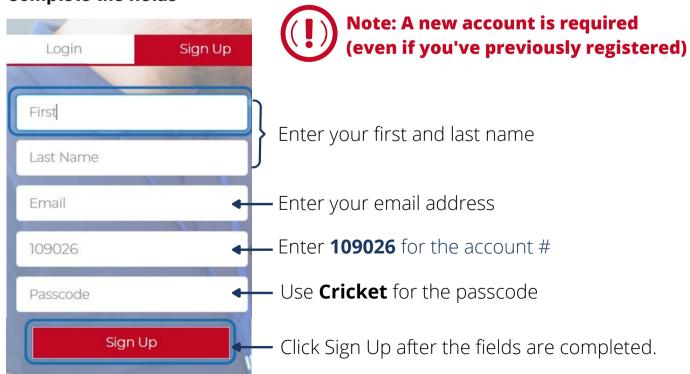

cricket





# **Getting Started.**

Welcome to the Cricket Portal Getting Started Guide. This document was created to provide guidance for account setup and usage.

Prefer a video tutorial? Click on the video below or scan the QR code to watch.





STEP 1

Visit https://store.mtigs.com/s/login/

**Account Setup** 

#### STEP 2

# **Complete the fields**



#### MTI CONFIDENTIAL

## **Successful Registration**

After registration, you will receive a prompt to check your email



#### STEP 4

## **Open Email**

Open the Welcome email and click on the provided link



### Create a new, secure password

Select a password using the provided parameters and enter into the required fields. Once complete, click change password to continue.



STEP 6

## Success! Welcome to the Cricket Portal.





# Site Navigation & Support.

STEP 1

## Visit https://store.mtigs.com/login/



STEP 2

#### **Products**

**Products** 

Click on the products button to browse MTI products



MTI CONFIDENTIAL

Select the product type from the menu



#### STEP 4

### **Products**

If you'd like to purchase a product, simply click add to cart.



#### STEP 5

#### **Pro