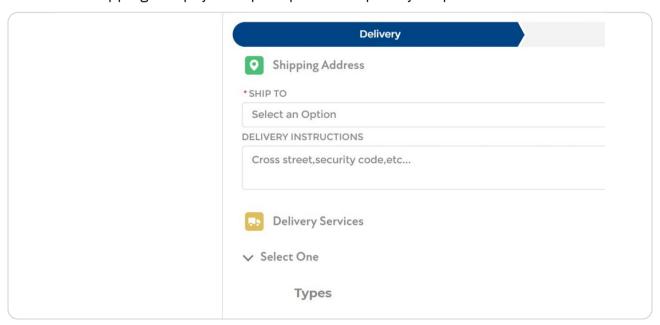

#### **Products**

Follow the shipping and payment prompts to complete your purchase.

Note: The address MUST match the USPS records for it to be recognized in the system. Double check for accuracy!

To view all product options, click "All products" in the dropdown menu.