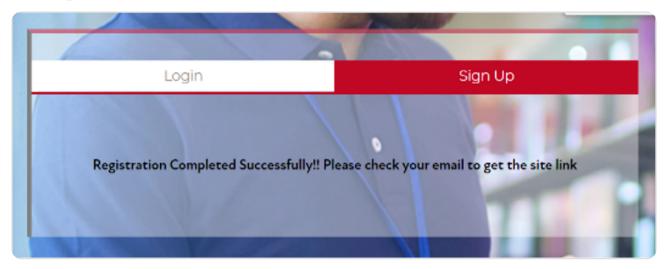

## **Successful Registration**

After registration, you will receive a prompt to check your email