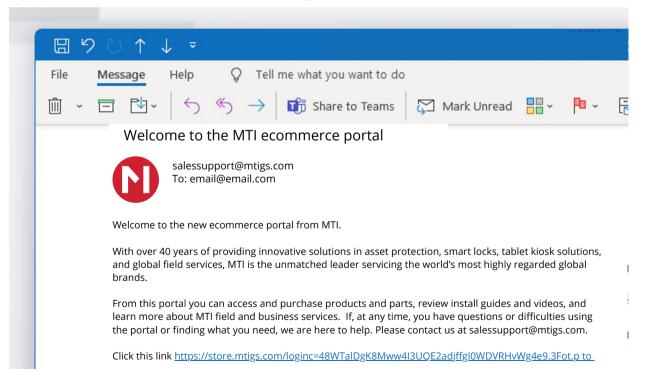

cricket





# **Getting Started.**

Welcome to the Cricket Portal Getting Started Guide. This document was created to provide guidance for account setup and usage.

Prefer a video tutorial? Click on the video below or scan the QR code to watch.





STEP 1

Visit https://store.mtigs.com/s/login/

**Account Setup** 

#### STEP 2

# **Complete the fields**



#### MTI CONFIDENTIAL

## **Successful Registration**

After registration, you will receive a prompt to check your email



#### STEP 4

## **Open Email**

Open the Welcome email and click on the provided link



### Create a new, secure password

Select a password using the provided parameters and enter into the required fields. Once complete, click change password to continue.



STEP 6

## Success! Welcome to the Cricket Portal.





# Site Navigation & Support.

STEP 1

## Visit https://store.mtigs.com/login/



STEP 2

#### **Products**

**Products** 

Click on the products button to browse MTI products



MTI CONFIDENTIAL

Select the product type from the menu



#### STEP 4

### **Products**

If you'd like to purchase a product, simply click add to cart.



#### STEP 5

#### **Products**

Once added, you will see a success popup alerting you that your cart has been updated. Click the "X" to close.



#### STEP 6

#### **Products**

When you're ready to checkout, click on the shopping cart