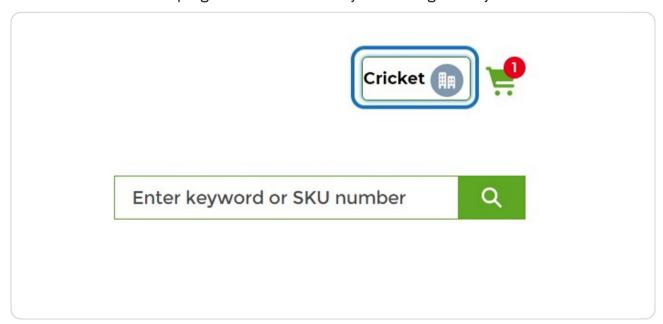

## **Settings**

Click "Cricket" in the top right corner to access your settings at any time.

### **Support**

The search feature can expedite your search. Type in a keyword or SKU to start your search.

STEP 25