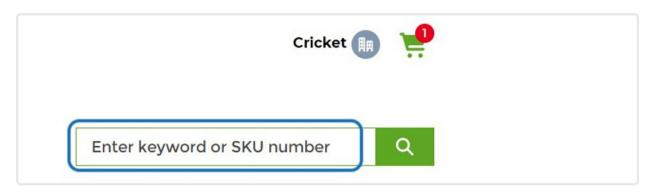

### **Support**

The search feature can expedite your search. Type in a keyword or SKU to start your search.

STEP 25