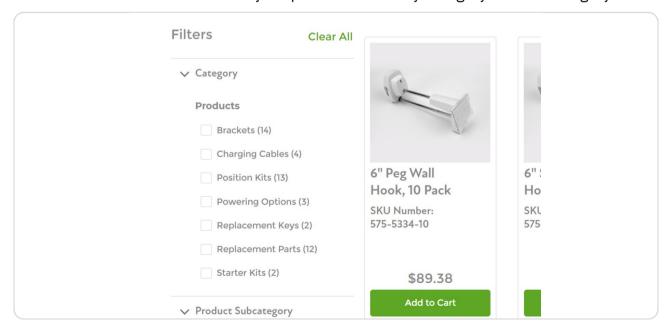

## **Products**

Use the left hand column to filter your product search by category and subcategory.

To clear the filter, click "Clear All"