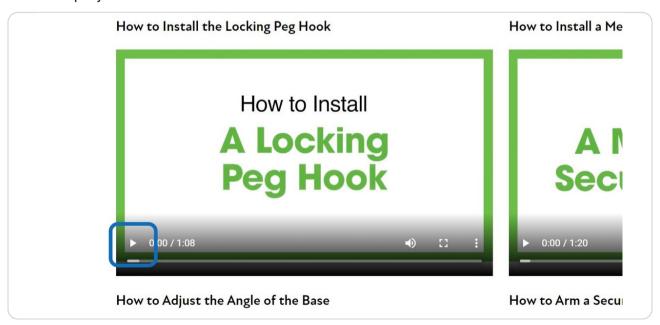

# **Training Tools**

Click the play button to watch the video

For a full screen view, click on the icon below.