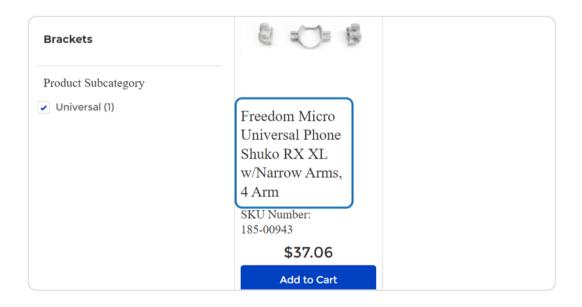

# **Products**

Use the left hand column to filter your product search by category and subcategory.