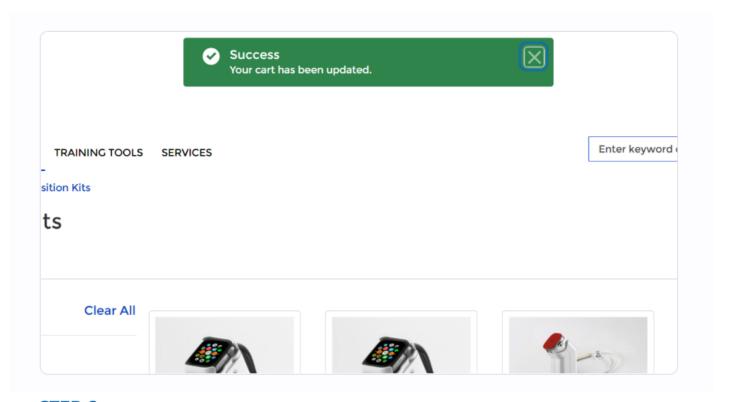

# **Products**

Once added, you will see a success popup alerting you that your cart has been updated. Click the "X" to close.