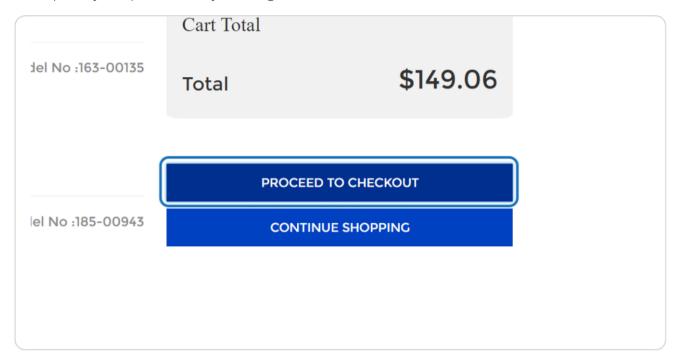

# **Products**

When you're ready to checkout, click on the shopping cart to proceed.

# **Products**

Complete your purchase by clicking "Proceed to Checkout"