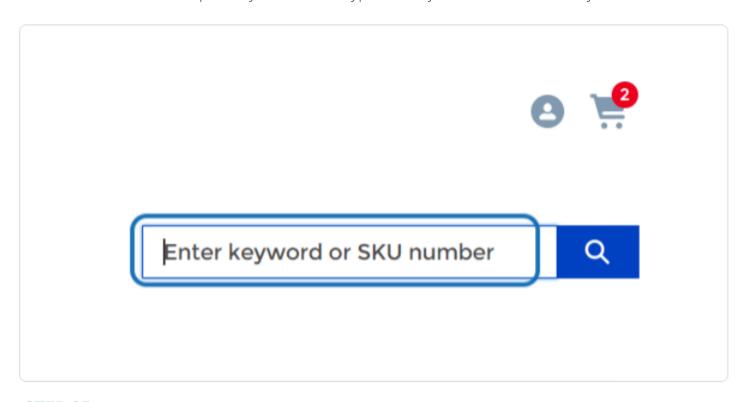

# **Support**

The search feature can expedite your search. Type in a keyword or SKU to start your search.