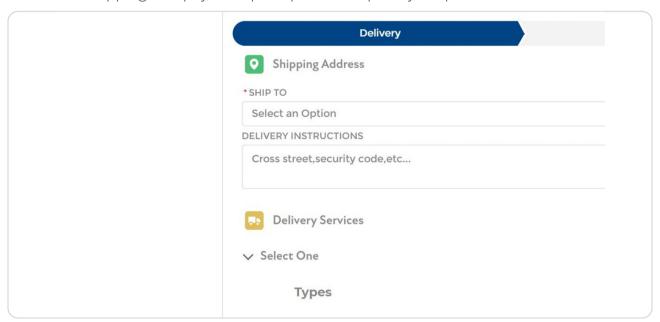

# **Products**

Follow the shipping and payment prompts to complete your purchase.

Note: The address MUST match the USPS records for it to be recognized in the system. Double check for accuracy!