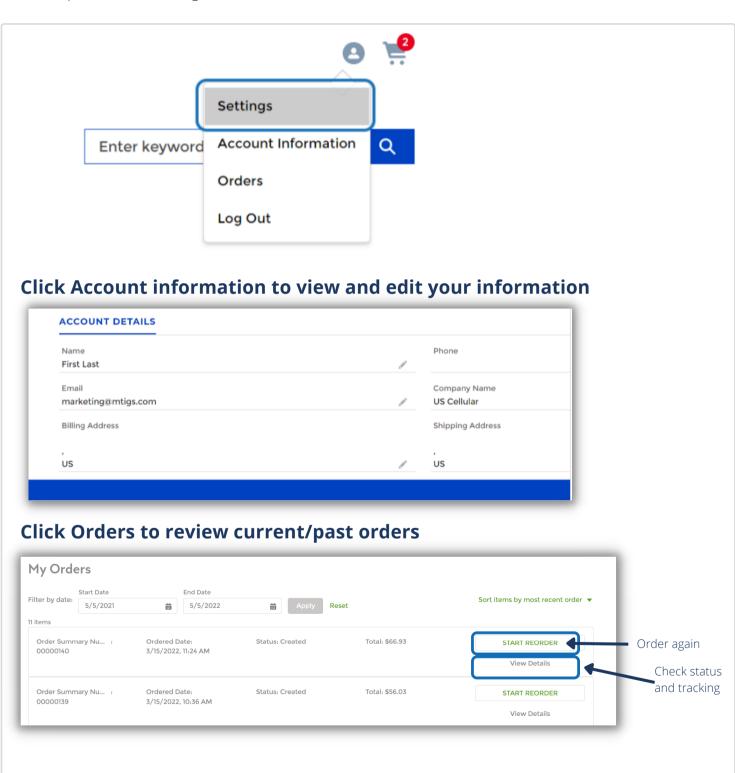

# **Settings**

Select an item from the menu to update and view account information, check on current and past orders, or logout.