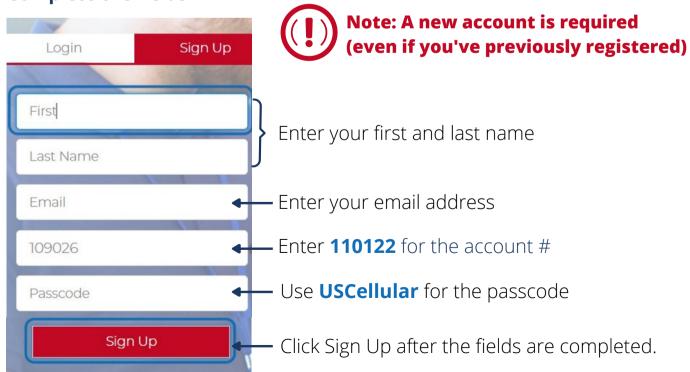

# **Getting Started.**

Welcome to the US Cellular Portal Getting Started Guide. This document was created to provide guidance for account setup and usage.

Prefer a video tutorial? Click on the video below or scan the QR code to watch.





#### STEP 1

Visit https://store.mtigs.com/s/login/

**Account Setup** 

#### STEP 2

# **Complete the fields**



# **Successful Registration**

After registration, you will receive a prompt to check your email



#### STEP 4

# **Open Email**

Open the Welcome email and click on the provided link



# Create a new, secure password

Select a password using the provided parameters and enter into the required fields. Once complete, click change password to continue.



### STEP 6

# Success! Welcome to the US Cellular Portal.





# Site Navigation & Support.

#### STEP 1

Visit https://store.mtigs.com/login/



#### STEP 2

# **Products**

**Products** 

Click on the products button to browse MTI products



# **Products**

Select the product type from the menu



#### STEP 4

# **Products**

If you'd like to purchase a product, simply click add to cart.



# **Products**

Once added, you will see a