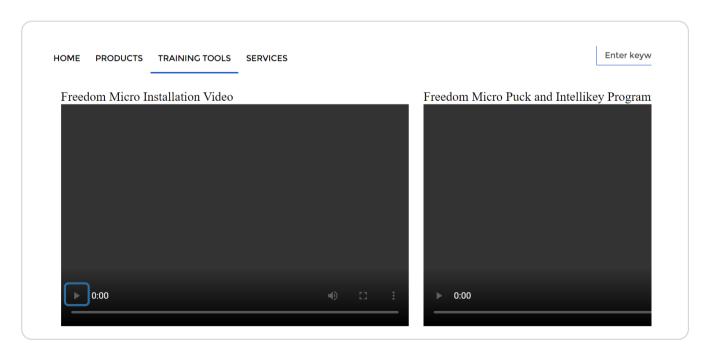

P 10**

# **Products**

Use the left hand column to filter your product search by category and subcategory.



# **Products**

To clear the filter, click "Clear All"



### **STEP 12**

# **Products**

Click on the product name to view the product.



# **Training Tools**

**Training Tools** 

Click training tools



### **STEP 14**

# **Training Tools**

Install Guides and Videos have been loaded under training tools. Click on install guides to view the available documents.



# **Training Tools**

Select the item you'd like to view.



### **STEP 16**

# **Training Tools**

Click on the arrow to download the item.



# **Training Tools**

Access install videos by selecting "Install Videos" from the menu.



### **STEP 18**

# **Training Tools**

Click the play button to watch the video



# **Training Tools**

For a full screen view, click on the icon below.



### **STEP 20**

# **Services**

Click "Services"

# **Services**



# **Services**

Click the green button to learn more about the services we offer.



### **STEP 22**

# **Settings**

Click US Cellular in the top right corner to access your settings at any time.



# Settings

# **Settings**

Select an item from the menu to update and view account information, check on current and past orders, or logout.



# **Support**

# **Support**

The search feature can expedite your search. Type in a keyword or SKU to start your search.



### **STEP 25**

# **Support**

Need assistance? Visit the home screen to access MTI's contact information.