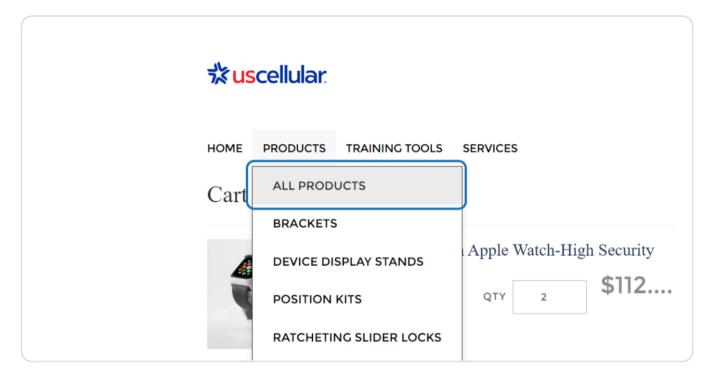

# **Products**

To view all product options, click "All products" in the dropdown menu.