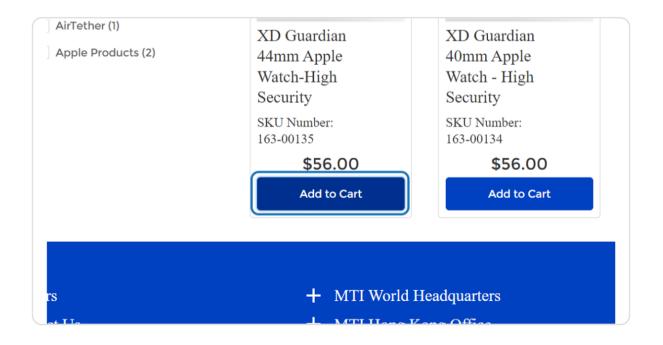

** 

#### STEP 2

# **Complete the fields**



# **Successful Registration**

After registration, you will receive a prompt to check your email



#### STEP 4

# **Open Email**

Open the Welcome email and click on the provided link



# Create a new, secure password

Select a password using the provided parameters and enter into the required fields. Once complete, click change password to continue.



### STEP 6

# Success! Welcome to the US Cellular Portal.





# Site Navigation & Support.

#### STEP 1

Visit https://store.mtigs.com/login/



#### STEP 2

# **Products**

**Products** 

Click on the products button to browse MTI products



# **Products**

Select the product type from the menu



#### STEP 4

# **Products**

If you'd like to purchase a product, simply click add to cart.



# **Products**

Once added, you will see a success popup alerting you that your cart has been updated. Click the "X" to close.



# STEP 6

# **Products**

When you're ready to checkout, click on the shopping cart to proceed.



# **Products**

Complete your purchase by clicking "Proceed to Checkout"



#### STEP 8

# **Products**

Follow the shipping and payment prompts to complete your purchase.





Note: The address MUST match the USPS records for it to be recognized in the system. Double check for accuracy!

# **Products**

To view all product options, click "All products" in the dropdown menu.



### **STEP 10**

# **Products**

Use the left hand column to filter your product search by category and subcategory.



# **Products**

To clear the filter, click "Clear All"



### **STEP