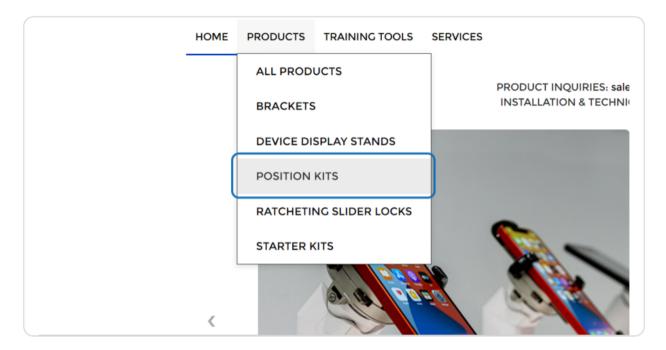

# **Products**

Select the product type from the menu

# **Products**

To view all product options, click "All products" in the dropdown menu.