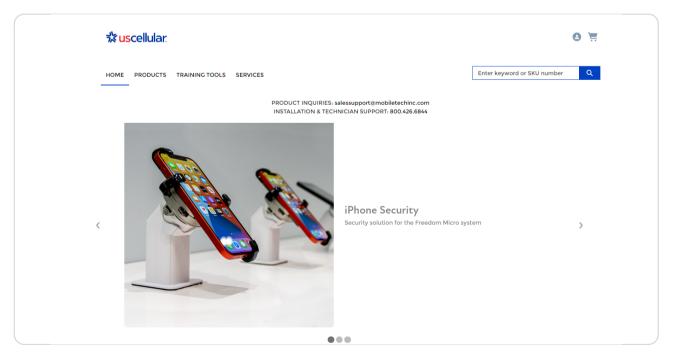

# **Support**

Need assistance? Visit the home screen to access MTI's contact information.