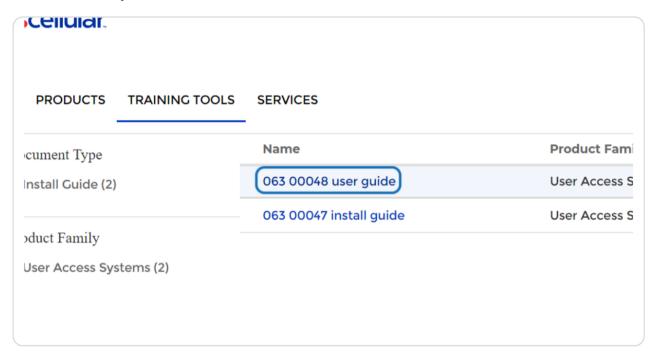

ment prompts to complete your purchase.





Note: The address MUST match the USPS records for it to be recognized in the system. Double check for accuracy!

# **Products**

To view all product options, click "All products" in the dropdown menu.



### **STEP 10**

# **Products**

Use the left hand column to filter your product search by category and subcategory.



# **Products**

To clear the filter, click "Clear All"



### **STEP 12**

# **Products**

Click on the product name to view the product.



# **Training Tools**

**Training Tools** 

Click training tools



### **STEP 14**

# **Training Tools**

Install Guides and Videos have been loaded under training tools. Click on install guides to view the available documents.



# **Training Tools**

Select the item you'd like to view.



### **STEP 16**

# **Training Tools**

Click on the arrow to download the item.



# **Training Tools**

Access install videos by selecting "Install Videos" from the menu.



### **STEP 18**

# **Training Tools**

Click the play button to watch the video



# **Training Tools**

For a full screen view, click on the icon below.



### **STEP 20**

# **Services**

Click "Services"

# **Services**



# **Services**

Click the green button to learn more about the services we offer.



### **STEP 22**

# **Settings**

Click US Cellular in the top right corner to access your settings at any time.



# Settings

# **Settings**

Select an item from the menu to update and view account information, check on current and past orders, or logout.



# **Support**

# **Support**

The search feature can