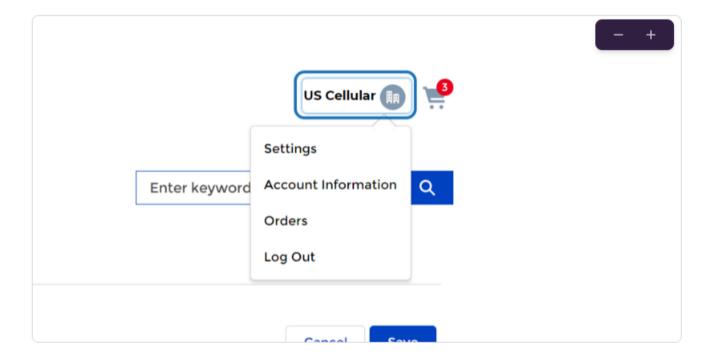

# **Settings**

Click US Cellular in the top right corner to access your settings at any time.

# Settings

# **Settings**

Select an item from the menu to update and view account information, check on current and past orders, or logout.