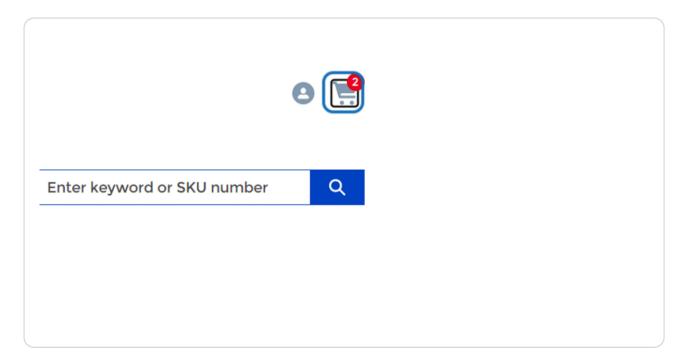

# **Products**

When you're ready to checkout, click on the shopping cart to proceed.

# **Support**

The search feature can expedite your search. Type in a keyword or SKU to start your search.