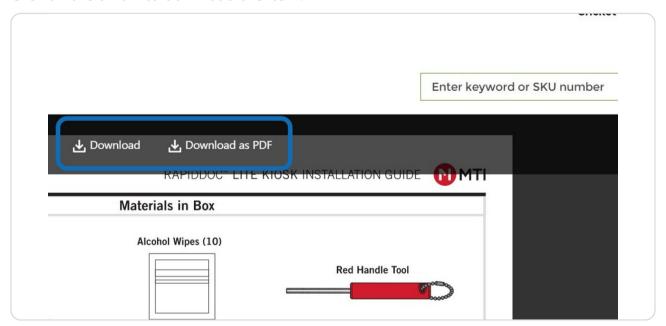

records for it to be recognized in the system. Double check for accuracy!

# **Products**

To view all product options, click "All products" in the dropdown menu.



### **STEP 10**

# **Products**

Use the left hand column to filter your product search by category and subcategory.



# **Products**

To clear the filter, click "Clear All"



### **STEP 12**

# **Products**

Click on the product name to view the product.



# **Training Tools**

**Training Tools** 

Click training tools



### **STEP 14**

# **Training Tools**

Install Guides and Videos have been loaded under training tools. Click on install guides to view the available documents.



# **Training Tools**

Select the item you'd like to view.



### **STEP 16**

# **Training Tools**

Click on the arrow to download the item.



# **Training Tools**

Access install videos by selecting "Install Videos" from the menu.



### **STEP 18**

# **Training Tools**

Click the play button to watch the video



# **Training Tools**

For a full screen view, click on the icon below.



### **STEP 20**

# **Services**

Click "Services"

# **Services**



# **Services**

Click the green button to learn more about the services we offer.



### **STEP 22**

# **Settings**

Click US Cellular in the top right corner to access your settings at any time.



# Settings

# **Settings**

Select an item from the menu to update and view account information, check on current and past orders, or logout.



# **Support**

# **Support**

The search feature can expedite your search. Type in a keyword or SKU to start your search.



### **STEP