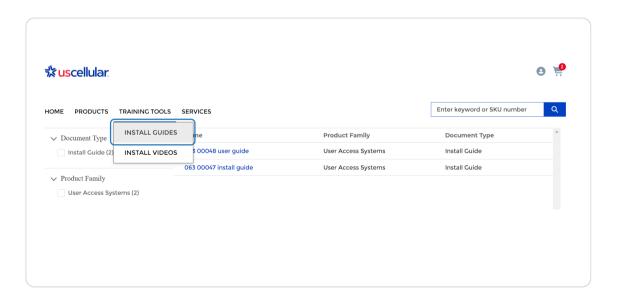

# **Training Tools**

Install Guides and Videos have been loaded under training tools. Click on install guides to view the available documents.

# **Training Tools**

Select the item you'd like to view.