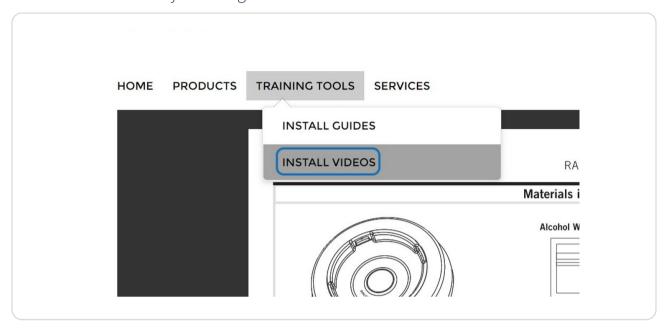

# **Training Tools**

Access install videos by selecting "Install Videos" from the menu.