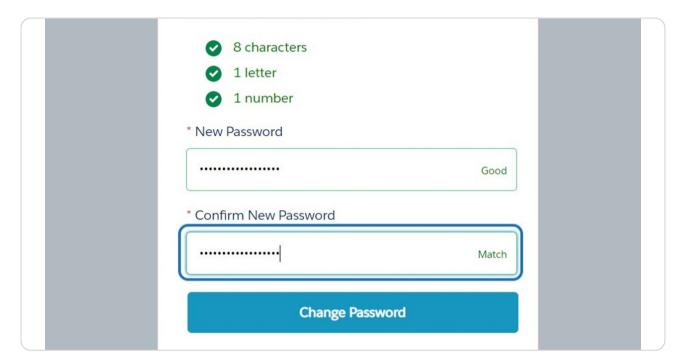

# Create a new, secure password

Select a password using the provided parameters and enter into the required fields. Once complete, click change password to continue.