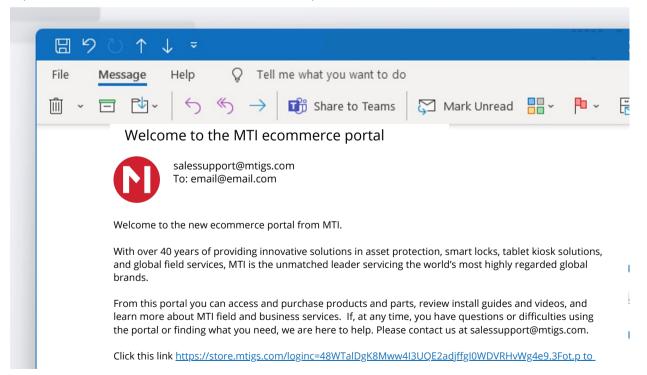

# **Getting Started.**

Welcome to the US Cellular Portal Getting Started Guide. This document was created to provide guidance for account setup and usage.

Prefer a video tutorial? Click on the video below or scan the QR code to watch.





#### STEP 1

Visit https://store.mtigs.com/s/login/

**Account Setup** 

#### STEP 2

# **Complete the fields**



# **Successful Registration**

After registration, you will receive a prompt to check your email



#### STEP 4

# **Open Email**

Open the Welcome email and click on the provided link



# Create a new, secure password

Select a password using the provided parameters and enter into the required fields. Once complete, click change password to continue.



### STEP 6

# Success! Welcome to the US Cellular Portal.





# Site Navigation & Support.

#### STEP 1

Visit https://store.mtigs.com/login/



#### STEP 2

# **Products**

**Products** 

Click on the products button to browse MTI products



# **Products**

Select the product type from the menu



#### STEP 4

# **Products**

If you'd like to purchase a product, simply click add to cart.



# **Products**

Once added, you will see a success popup alerting you that your cart has been updated. Click the "X" to close.



# STEP 6

# **Products**

When you're ready to checkout, click on the shopping cart to proceed.



#