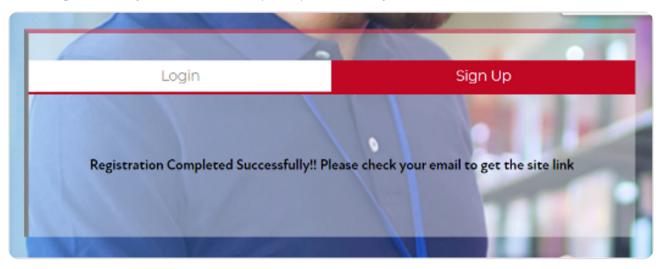

# **Successful Registration**

After registration, you will receive a prompt to check your email