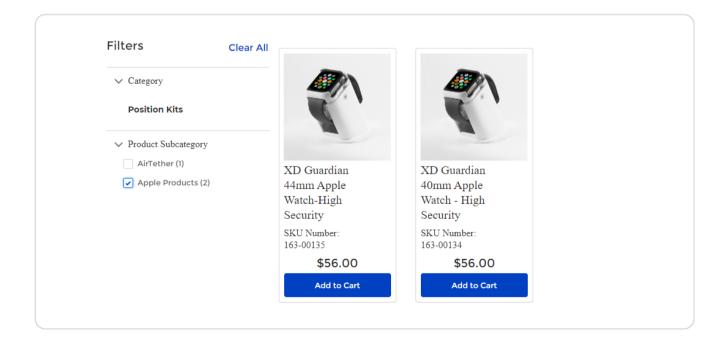

# **Products**

Use the left hand column to filter your product search by category and subcategory.

# **Products**

Click on the product name to view the product.