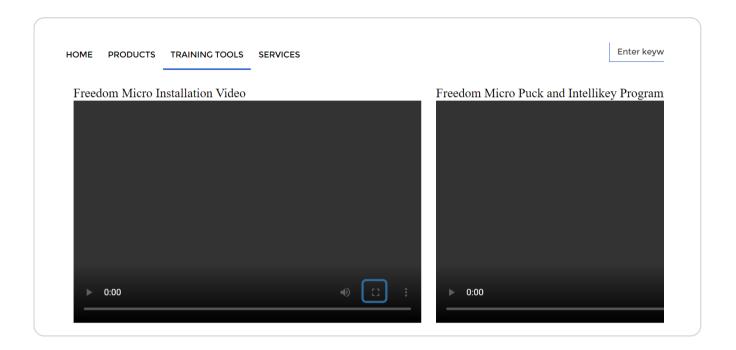

arch by category and subcategory.



# **Products**

To clear the filter, click "Clear All"



### **STEP 12**

# **Products**

Click on the product name to view the product.



# **Training Tools**

**Training Tools** 

Click training tools



### **STEP 14**

# **Training Tools**

Install Guides and Videos have been loaded under training tools. Click on install guides to view the available documents.



# **Training Tools**

Select the item you'd like to view.



### **STEP 16**

# **Training Tools**

Click on the arrow to download the item.



# **Training Tools**

Access install videos by selecting "Install Videos" from the menu.



### **STEP 18**

# **Training Tools**

Click the play button to watch the video



# **Training Tools**

For a full screen view, click on the icon below.



### **STEP 20**

# **Services**

Click "Services"

# **Services**



# **Services**

Click the green button to learn more about the services we offer.



### **STEP 22**

# **Settings**

Click US Cellular in the top right corner to access your settings at any time.



# Settings

# **Settings**

Select an item from the menu to update and view account information, check on current and past orders, or logout.



# **Support**

# **Support**

The search feature can expedite your search. Type in a keyword or SKU to start your search.



### **STEP 25**

# **Support**

Need assistance? Visit the home screen to access MTI's contact information.