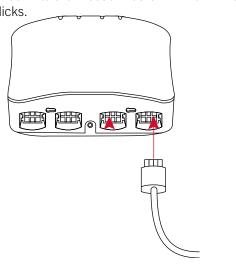

Press down for 10 seconds. Apply pressure to all areas of adhesive. Devices with curved surfaces will require extra pressure.

If using Freedom Core II<sup>TM</sup> insert the 6-pin Molex end of the sensor into the Freedom Core II<sup>TM</sup> Alarm Module until it clicks.