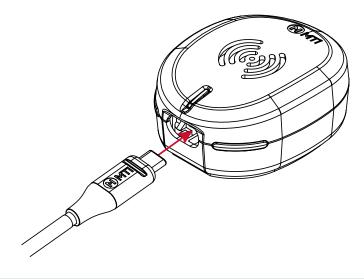

**5a** If using CX Flex<sup>™</sup> insert the USB-C end of the sensor into the CX Flex<sup>™</sup> until it clicks.