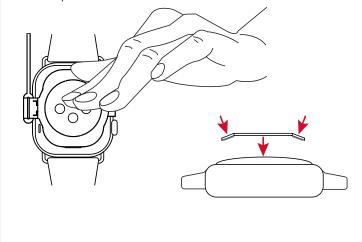

Press down for 10 seconds. Apply pressure to all areas of adhesive. Devices with curved surfaces will require extra pressure.

If using Freedom Core II<sup>TM</sup> insert the 6-pin Molex end of the sensor into the Freedom Core II<sup>TM</sup> Alarm Module until it clicks.