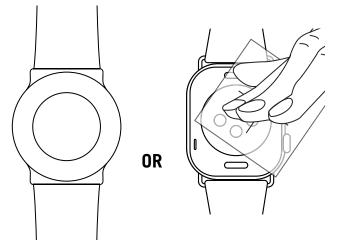

Clean the device with an alcohol wipe and let dry. Devices may be different form factors; the merchandising process is the same

**2** Peel VHB on the watch sensor.

Place on the back of the device with the wire pointing off of the top of the device.