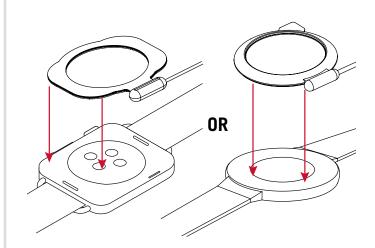

Clean the device with an alcohol wipe and let dry. Devices may be different form factors; the merchandising process is the same

**2** Peel VHB on the watch sensor.

Place on the back of the device with the wire pointing off of the top of the device.