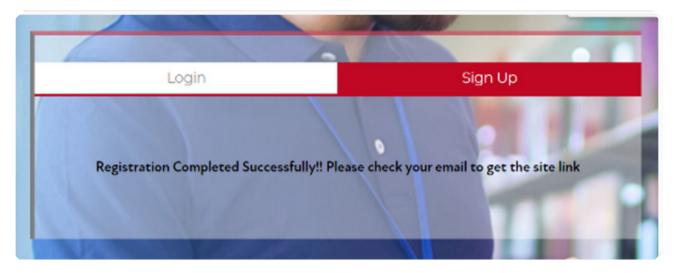

### **Successful Registration**

After registration, you will receive a prompt to check your email