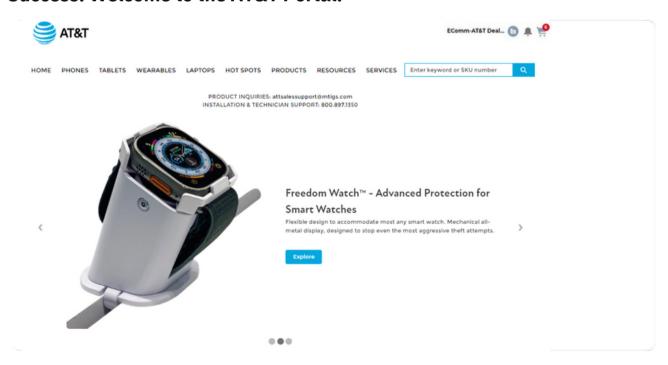

# Client Portal Overview











## Getting Started.

Welcome to the AT&T Corporate Stores Portal Getting Started Guide. This guide was created to provide guidance for account setup and usage.

## **Account Setup**

STEP 1

## Visit https://store.mtigs.com/s/login/

STEP 2

## **Complete the fields**



### **Successful Registration**

After registration, you will receive a prompt to check your email



#### STEP 4

#### **Open Email**

Open the Welcome email and click on the provided link



### Create a new, secure password

Select a password using the provided parameters and enter into the required fields. Once complete, click change password to continue.



STEP 6

### Success! Welcome to the AT&T Portal.





## Site Navigation & Support.

STEP 1

## Visit https://store.mtigs.com/login/



STEP 2

#### **Products**

Click on the products button to browse MTI products

**Products** 



Select the product type from the menu



#### STEP 4

#### **Products**

If you'd like to purchase a product, simply click add to cart.





Once added, you will see a success popup alerting you that your cart has been updated. Click the "X" to close.



STEP 6

#### **Products**

When you're ready to checkout, click on the shopping cart to proceed.



#### STEP 7

#### **Products**

Complete your purchase by clicking "Checkout"



#### STEP 8

#### **Products**

Follow the shipping and payment prompts to complete your purchase.





To view all product options, click "All products" in the dropdown menu.



##