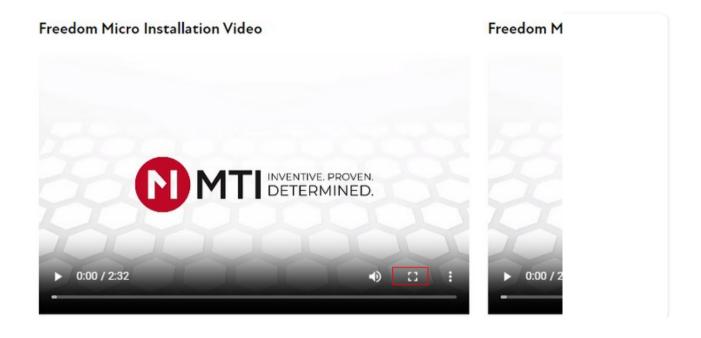

**

Use the left hand column to filter your product search by category and subcategory.



To clear the filter, click "Clear All"



STEP 12

#### **Products**

Click on the product name to view the product.



## Resources

#### Resources

Click resources



#### STEP 14

#### Resources

Install Guides and Videos have been loaded under resources. Click on install guides to view the available documents.



## **Training Tools**

Select the item you'd like to view.



#### STEP 16

## **Training Tools**

Click on the arrow to download the item.



## **Training Tools**

Access install videos by selecting "Install Videos" from the menu.



#### STEP 18

## **Training Tools**

Click the play button to watch the video



## **Training Tools**

For a full screen view, click on the icon below.



#### STEP 20

## **Settings**

Click "EComm-AT&T Dealer" in the top right corner to access your settings at any time.



STEP 21

## **Settings**

Select an item from the menu to update and view account information, check on current and past orders, or logout.



## Click Account information to view and edit your information



## Click Orders to review current/past orders



## Support

## **Support**

The search feature can expedite your search. Type in a keyword or SKU to start your search.



STEP 23

### **Support**

Need assistance? Email us at attsalessupport@mtigs.com or call (800) 897-1350.