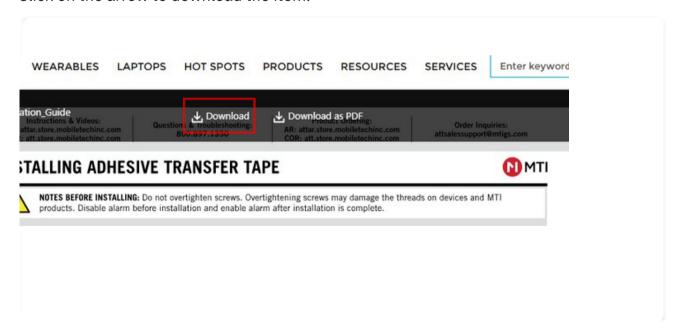

your purchase by clicking "Checkout"



#### STEP 8

#### **Products**

Follow the shipping and payment prompts to complete your purchase.





To view all product options, click "All products" in the dropdown menu.



#### STEP 10

#### **Products**

Use the left hand column to filter your product search by category and subcategory.



To clear the filter, click "Clear All"



STEP 12

#### **Products**

Click on the product name to view the product.



## Resources

#### Resources

Click resources



#### STEP 14

#### Resources

Install Guides and Videos have been loaded under resources. Click on install guides to view the available documents.



## **Training Tools**

Select the item you'd like to view.



#### STEP 16

## **Training Tools**

Click on the arrow to download the item.



## **Training Tools**

Access install videos by selecting "Install Videos" from the menu.



#### STEP 18

## **Training Tools**

Click the play button to watch the video



## **Training Tools**

For a full screen view, click on the icon below.



#### STEP 20

## **Settings**

Click "EComm-AT&T Dealer" in the top right corner to access your settings at any time.



STEP 21

## **Settings**

Select an item from the menu to update and view account information, check on current and past orders, or logout.



## Click Account information to view and edit your information



## Click Orders to review current/past orders



## Support

## **Support**

The search feature can expedite your search. Type in a keyword or SKU to start your search.



STEP 23

### **Support**

Need assistance? Emai