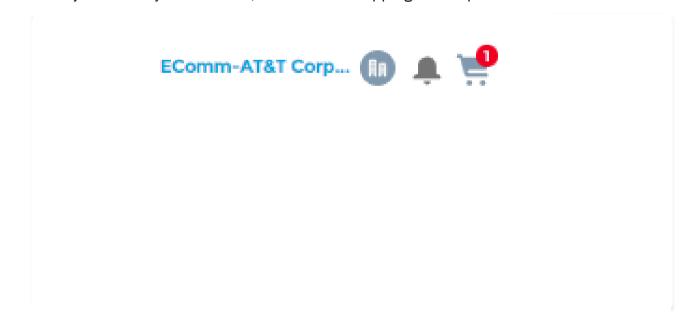

#### **Products**

If you'd like to purchase a product, simply click add to cart.

Once added, you will see a success popup alerting you that your cart has been updated. Click the "X" to close.

STEP 6

#### **Products**

When you're ready to checkout, click on the shopping cart to proceed.