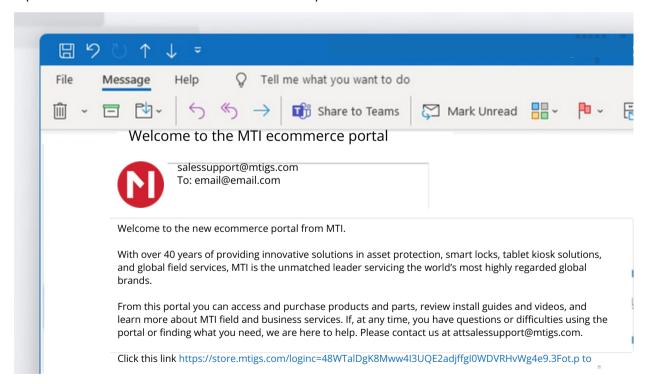

# Client Portal Overview











## Getting Started.

Welcome to the AT&T Corporate Stores Portal Getting Started Guide. This guide was created to provide guidance for account setup and usage.

## **Account Setup**

STEP 1

## Visit https://store.mtigs.com/s/login/

STEP 2

## **Complete the fields**



### **Successful Registration**

After registration, you will receive a prompt to check your email



#### STEP 4

#### **Open Email**

Open the Welcome email and click on the provided link



### Create a new, secure password

Select a password using the provided parameters and enter into the required fields. Once complete, click change password to continue.



STEP 6

### Success! Welcome to the AT&T Portal.





## Site Navigation & Support.

STEP 1

## Visit https://store.mtigs.com/login/



STEP 2

#### **Products**

Click on the products button to browse MTI products

**Products** 



Select the product type from the menu



#### STEP 4

#### **Products**

If you'd like to purchase a product, simply click add to cart.





Once added, you will see a success popup alerting you that your cart has been updated. Click the "X" to close.



STEP 6

#### **Products**

When you're ready to checkout, click on the shopping cart to proceed.



#### STEP 7

#### **Products**

Comple