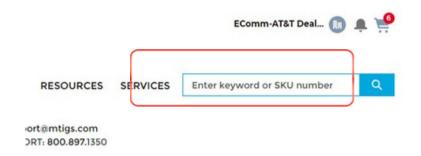

## **Support**

The search feature can expedite your search. Type in a keyword or SKU to start your search.

STEP 23