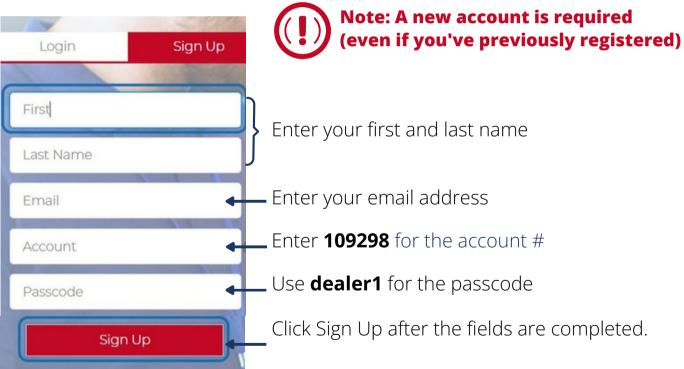

# Client Portal Overview











## Getting Started.

Welcome to the AT&T Corporate Stores Portal Getting Started Guide. This guide was created to provide guidance for account setup and usage.

## **Account Setup**

STEP 1

## Visit https://store.mtigs.com/s/login/

STEP 2

## **Complete the fields**



### **Successful Registration**

After registration, you will receive a prompt to check your email



#### STEP 4

#### **Open Email**

Open the Welcome email and click on the provided link



### Create a new, secure password

Select a password using the provided parameters and enter into the required fields. Once complete, click change password to continue.



STEP 6

### Success! Welcome to the AT&T Portal.





## Site Navigation & Support.

STEP 1

## Visit https://store.mtigs.com/login/



STEP 2

#### **Products**

Click on the products button to browse MTI products

**Products** 



Select the product type from the menu



#### STEP 4

#### **Products**

If you'd like to purchase a product, simply click add to cart.





Once added, you will see a success popup alerting you that