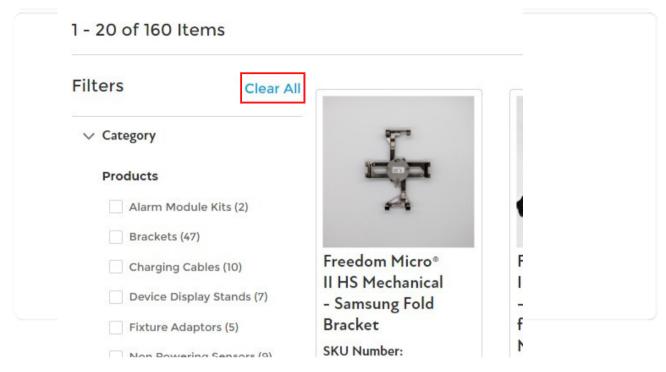

#### **Products**

Use the left hand column to filter your product search by category and subcategory.

To clear the filter, click "Clear All"

STEP 12