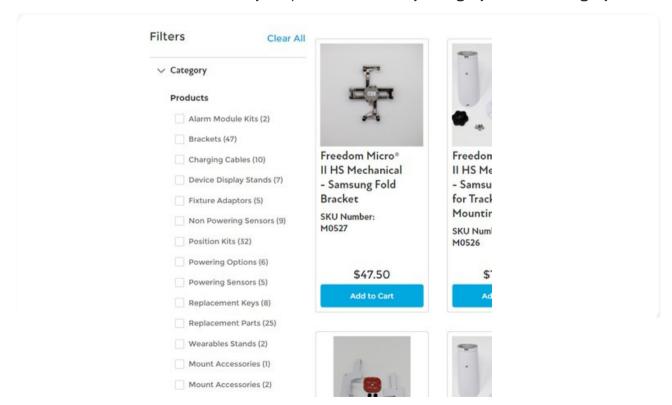

#### **Products**

Use the left hand column to filter your product search by category and subcategory.

To clear the filter, click "Clear All"

STEP 12