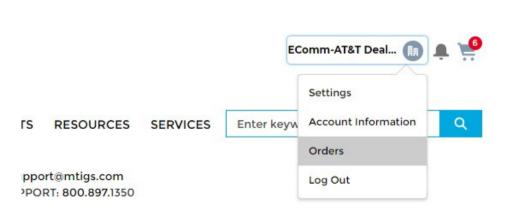

## **Settings**

Click "EComm-AT&T Dealer" in the top right corner to access your settings at any time.

STEP 21

## **Settings**

Select an item from the menu to update and view account information, check on current and past orders, or logout.

## Click Account information to view and edit your information

## Click Orders to review current/past orders