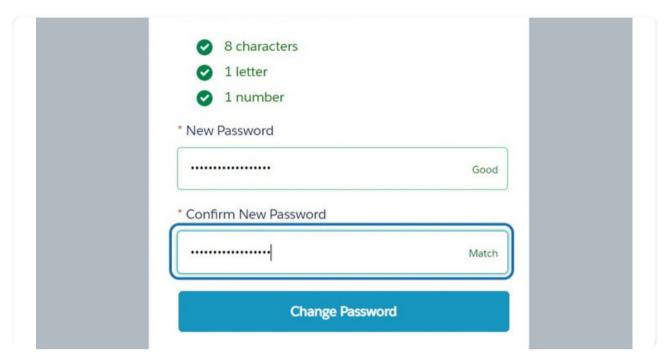

### Create a new, secure password

Select a password using the provided parameters and enter into the required fields. Once complete, click change password to continue.

STEP 6