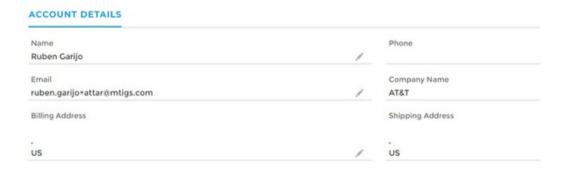

## **Settings**

Select an item from the menu to update and view account information, check on current and past orders, or logout.

## Click Account information to view and edit your information

## Click Orders to review current/past orders