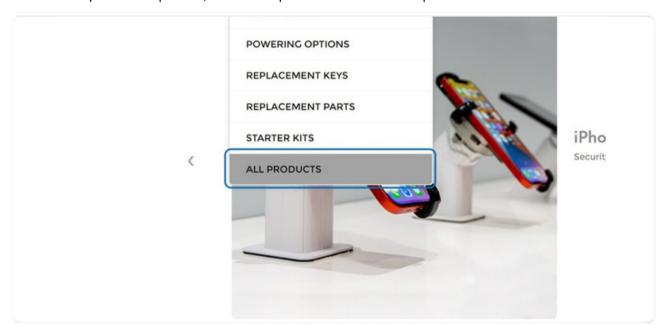

#### **Products**

Follow the shipping and payment prompts to complete your purchase.

To view all product options, click "All products" in the dropdown menu.