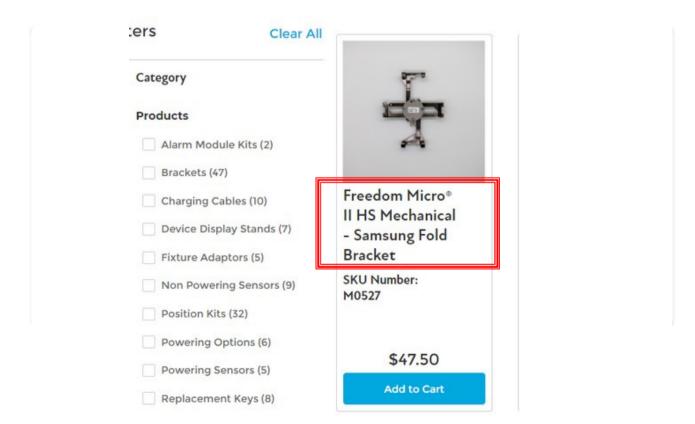

#### **Products**

If you'd like to purchase a product, simply click add to cart.





Once added, you will see a success popup alerting you that your cart has been updated. Click the "X" to close.



STEP 6

#### **Products**

When you're ready to checkout, click on the shopping cart to proceed.



#### STEP 7

#### **Products**

Complete your purchase by clicking "Checkout"



#### STEP 8

#### **Products**

Follow the shipping and payment prompts to complete your purchase.





To view all product options, click "All products" in the dropdown menu.



#### STEP 10

#### **Products**

Use the left hand column to filter your product search by category and subcategory.



To clear the filter, click "Clear All"



STEP 12

#### **Products**

Click on the product name to view the product.



## Resources

#### Resources

Click resources



#### STEP 14

#### Resources

Install Guides and Videos have been loaded under resources. Click on install guides to view the available documents.



## **Training Tools**

Select the item you'd like to view.



#### STEP 16

## **Training Tools**

Click on the arrow to download the item.



## **Training Tools**

Access install videos by selecting "Install Videos" from the menu.



#### STEP 18

## **Training Tools**

Click the play button to watch the video



## **Training Tools**

For a full screen view, click on the icon below.



#### STEP 20

## **Settings**

Click "EComm-AT&T Dealer" in the top right corner to access your settings at any time.



STEP 21

## **Settings**

Select an item from the menu to update and view account info