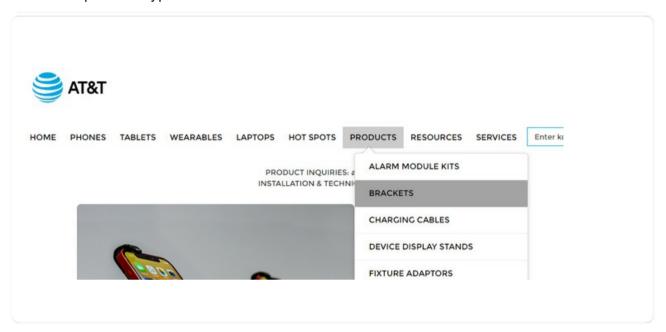

#### **Products**

Follow the shipping and payment prompts to complete your purchase.

To view all product options, click "All products" in the dropdown menu.