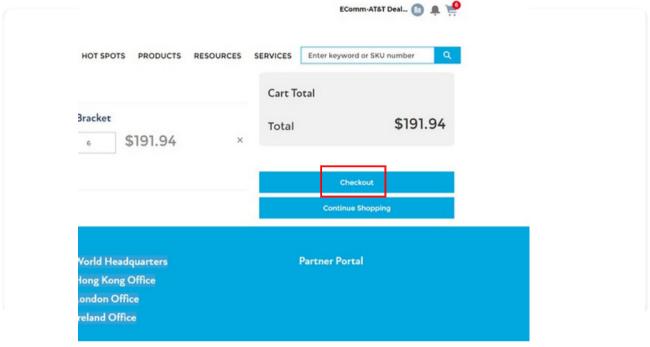

#### **Products**

When you're ready to checkout, click on the shopping cart to proceed.

#### **Products**

Complete your purchase by clicking "Checkout"