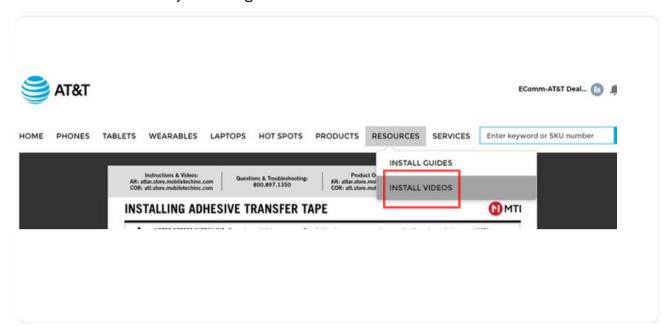

## **Training Tools**

Access install videos by selecting "Install Videos" from the menu.