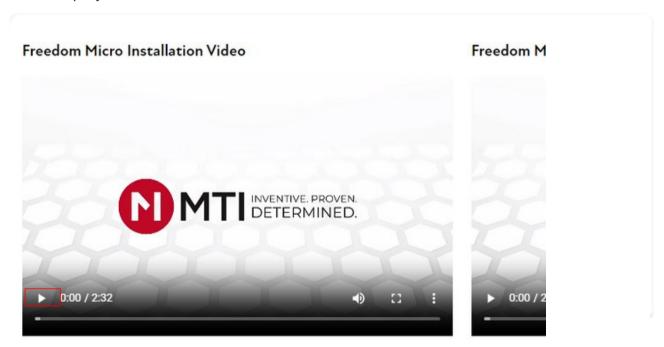

click "All products" in the dropdown menu.



#### STEP 10

#### **Products**

Use the left hand column to filter your product search by category and subcategory.



To clear the filter, click "Clear All"



STEP 12

#### **Products**

Click on the product name to view the product.



## Resources

#### Resources

Click resources



#### STEP 14

#### Resources

Install Guides and Videos have been loaded under resources. Click on install guides to view the available documents.



## **Training Tools**

Select the item you'd like to view.



#### STEP 16

## **Training Tools**

Click on the arrow to download the item.



## **Training Tools**

Access install videos by selecting "Install Videos" from the menu.



#### STEP 18

## **Training Tools**

Click the play button to watch the video



## **Training Tools**

For a full screen view, click on the icon below.



#### STEP 20

## **Settings**

Click "EComm-AT&T Dealer" in the top right corner to access your settings at any time.



STEP 21

## **Settings**

Select an item from the menu to update and view account information, check on current and past orders, or logout.



## Click Account information to view and edit your information



## Click Orders to review current/past orders



## Support

## **Support**

The search feature can expedite your search. Type in a keyword or SKU to start your search.



STEP 23

### **Support**

Need assistance? Email us at attsalessupport@mtigs.com or call (800) 897-1350.