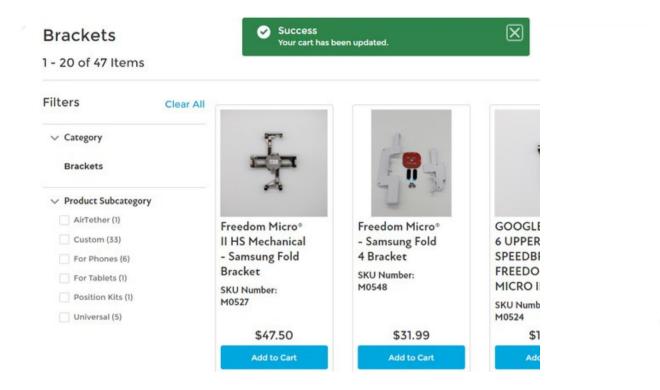

#### **Products**

If you'd like to purchase a product, simply click add to cart.

Once added, you will see a success popup alerting you that your cart has been updated. Click the "X" to close.

STEP 6

#### **Products**

Use the left hand column to filter your product search by category and subcategory.

To clear the filter, click "Clear All"

STEP 12

#### **Products**

Click on the product name to view the product.