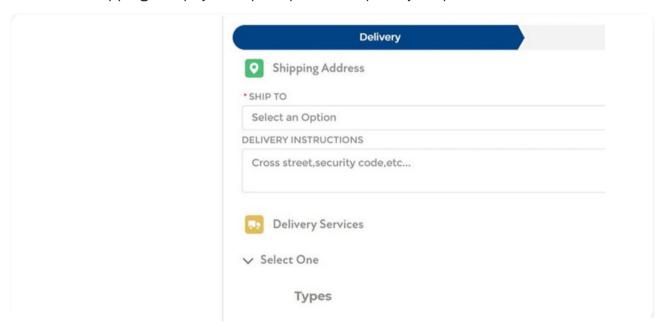

#### **Products**

Follow the shipping and payment prompts to complete your purchase.

To view all product options, click "All products" in the dropdown menu.