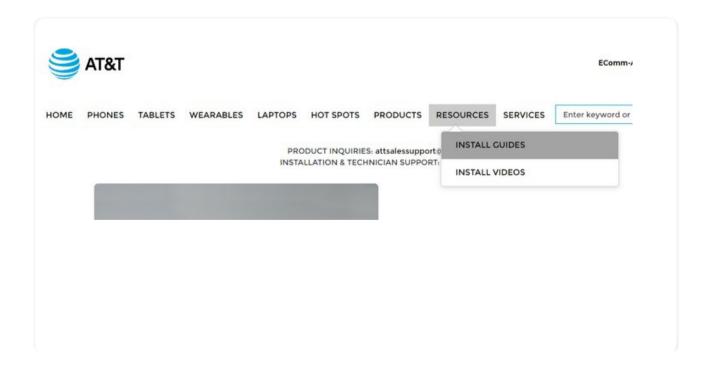

#### STEP 14

#### Resources

Install Guides and Videos have been loaded under resources. Click on install guides to view the available documents.