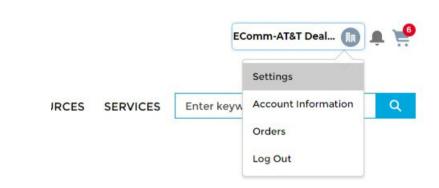

## **Settings**

Click "EComm-AT&T Dealer" in the top right corner to access your settings at any time.

STEP 21

## **Settings**

Select an item from the menu to update and view account information, check on current and past orders, or logout.

## Click Account information to view and edit your information

## Click Orders to review current/past orders