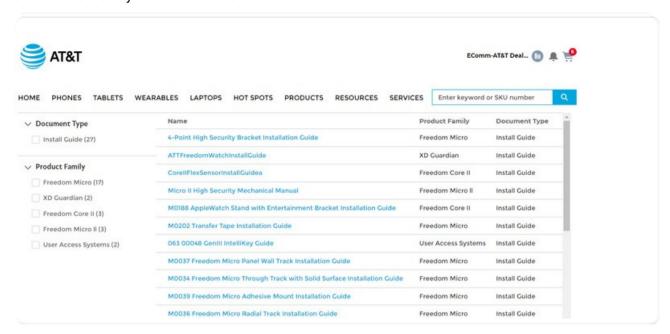

lick on the shopping cart to proceed.



#### STEP 7

#### **Products**

Complete your purchase by clicking "Checkout"



#### STEP 8

#### **Products**

Follow the shipping and payment prompts to complete your purchase.





To view all product options, click "All products" in the dropdown menu.



#### STEP 10

#### **Products**

Use the left hand column to filter your product search by category and subcategory.



To clear the filter, click "Clear All"



STEP 12

#### **Products**

Click on the product name to view the product.



## Resources

#### Resources

Click resources



#### STEP 14

#### Resources

Install Guides and Videos have been loaded under resources. Click on install guides to view the available documents.



## **Training Tools**

Select the item you'd like to view.



#### STEP 16

## **Training Tools**

Click on the arrow to download the item.



## **Training Tools**

Access install videos by selecting "Install Videos" from the menu.



#### STEP 18

## **Training Tools**

Click the play button to watch the video



## **Training Tools**

For a full screen view, click on the icon below.



#### STEP 20

## **Settings**

Click "EComm-AT&T Dealer" in the top right corner to access your settings at any time.



STEP 21

## **Settings**

Select an item from the menu to update and view account information, check on current and past orders, or logout.



## Click Account information to view and edit your information



## Click Orders to review current/past orders



## Support

## **Support**

The search feature can expedite your search. Type in a keywor