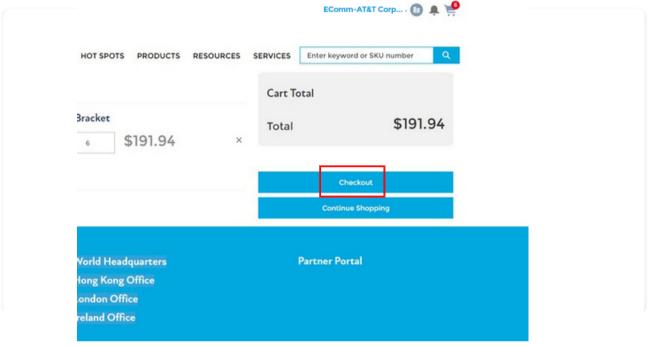

ct a password using the provided parameters and enter into the required fields. Once complete, click change password to continue.



STEP 6

### Success! Welcome to the AT&T Portal.





## Site Navigation & Support.

STEP 1

## Visit https://store.mtigs.com/login/



STEP 2

#### **Products**

Click on the products button to browse MTI products

**Products** 



Select the product type from the menu



#### STEP 4

#### **Products**

If you'd like to purchase a product, simply click add to cart.





Once added, you will see a success popup alerting you that your cart has been updated. Click the "X" to close.



STEP 6

#### **Products**

When you're ready to checkout, click on the shopping cart to proceed.



#### STEP 7

#### **Products**

Complete your purchase by clicking "Checkout"



#### STEP 8

#### **Products**

Follow the shipping and payment prompts to complete your purchase.





To view all product options, click "All products" in the dropdown menu.



#### STEP 10

#### **Products**

Use the left hand column to filter your product search by category and subcategory.



To clear the filter, click "Clear All"



STEP 12

#### **Products**

Click on the product name to view the product.



## Resources

#### Resources

Click resources



#### STEP 14

#### Resources

Install Guides and Videos have been loaded under resources. Click on install guides to view the available documents.



## **Training Tools**

Select the item you'd like to view.



#### STEP 16

## **Training Tools**

Click on the arrow to download the item.



## **Training Tools**

Access install