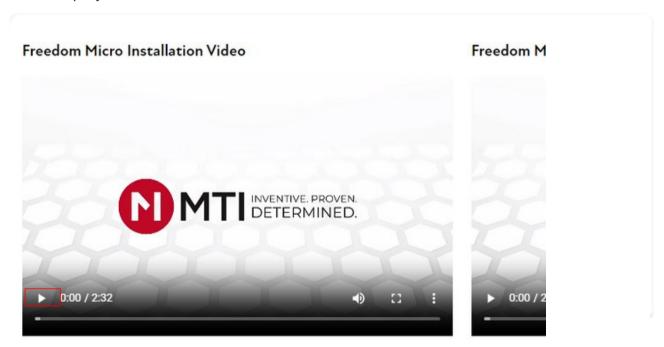

click "All products" in the dropdown menu.



#### STEP 10

#### **Products**

Use the left hand column to filter your product search by category and subcategory.



To clear the filter, click "Clear All"



STEP 12

#### **Products**

Click on the product name to view the product.



## Resources

#### Resources

Click resources



#### STEP 14

#### Resources

Install Guides and Videos have been loaded under resources. Click on install guides to view the available documents.



## **Training Tools**

Select the item you'd like to view.



#### STEP 16

## **Training Tools**

Click on the arrow to download the item.



## **Training Tools**

Access install videos by selecting "Install Videos" from the menu.



#### STEP 18

## **Training Tools**

Click the play button to watch the video



## **Training Tools**

For a full screen view, click on the icon below.



#### STEP 20

## **Settings**



STEP 21

## **Settings**

Select an item from the menu to update and view account information, check on current and past orders, or logout.



## Click Account information to view and edit your information



## Click Orders to review current/past orders



## Support

## **Support**

The search feature can expedite your search. Type in a keyword or SKU to start your search.



STEP 23

## **Support**

Need assistance? Email us at attsalessupport@mtigs.com or call (800) 897-1350.