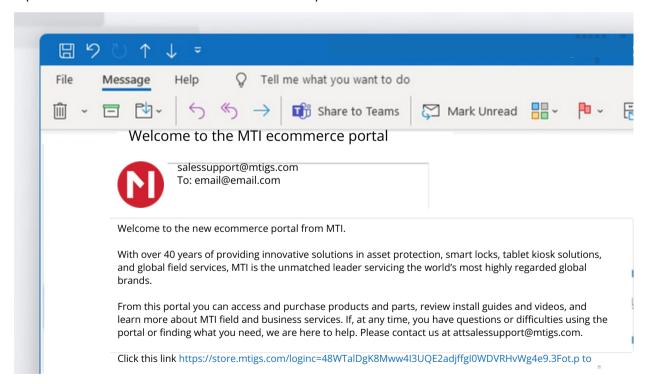

#### STEP 4

#### **Open Email**

Open the Welcome email and click on the provided link