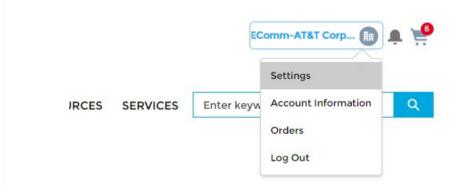

## **Settings**

STEP 21

## **Settings**

Select an item from the menu to update and view account information, check on current and past orders, or logout.

## Click Account information to view and edit your information

## Click Orders to review current/past orders