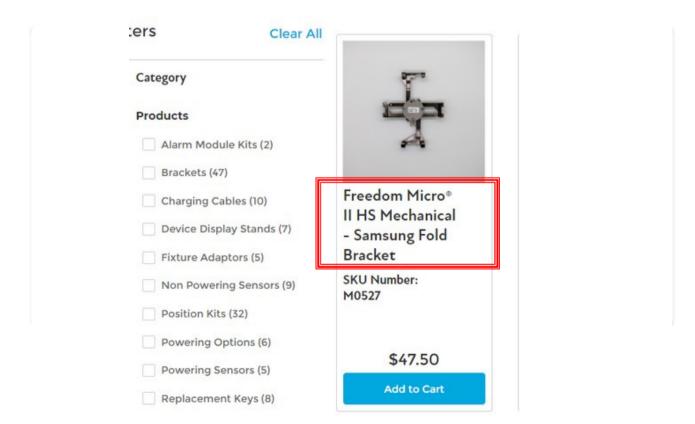

#### **Products**

If you'd like to purchase a product, simply click add to cart.





Once added, you will see a success popup alerting you that your cart has been updated. Click the "X" to close.



STEP 6

#### **Products**

When you're ready to checkout, click on the shopping cart to proceed.



#### STEP 7

#### **Products**

Complete your purchase by clicking "Checkout"



#### STEP 8

#### **Products**

Follow the shipping and payment prompts to complete your purchase.





To view all product options, click "All products" in the dropdown menu.



#### STEP 10

#### **Products**

Use the left hand column to filter your product search by category and subcategory.



To clear the filter, click "Clear All"



STEP 12

#### **Products**

Click on the product name to view the product.



## Resources

#### Resources

Click resources



#### STEP 14

#### Resources

Install Guides and Videos have been loaded under resources. Click on install guides to view the available documents.



## **Training Tools**

Select the item you'd like to view.



#### STEP 16

## **Training Tools**

Click on the arrow to download the item.



## **Training Tools**

Access install videos by selecting "Install Videos" from the menu.



#### STEP 18

## **Training Tools**

Click the play button to watch the video



## **Training Tools**

For a full screen view, click on the icon below.



#### STEP 20

## **Settings**



STEP 21

## **Settings**

Select an item from the menu to update and view account information, check on current and past orders, or logout.



## Click Account information to