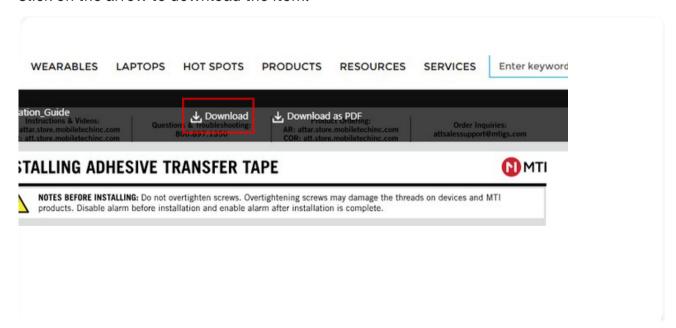

your purchase by clicking "Checkout"



#### STEP 8

#### **Products**

Follow the shipping and payment prompts to complete your purchase.





To view all product options, click "All products" in the dropdown menu.



#### STEP 10

#### **Products**

Use the left hand column to filter your product search by category and subcategory.



To clear the filter, click "Clear All"



STEP 12

#### **Products**

Click on the product name to view the product.



## Resources

#### Resources

Click resources



#### STEP 14

#### Resources

Install Guides and Videos have been loaded under resources. Click on install guides to view the available documents.



## **Training Tools**

Select the item you'd like to view.



#### STEP 16

## **Training Tools**

Click on the arrow to download the item.



## **Training Tools**

Access install videos by selecting "Install Videos" from the menu.



#### STEP 18

## **Training Tools**

Click the play button to watch the video



## **Training Tools**

For a full screen view, click on the icon below.



#### STEP 20

## **Settings**



STEP 21

## **Settings**

Select an item from the menu to update and view account information, check on current and past orders, or logout.



## Click Account information to view and edit your information



## Click Orders to review current/past orders



## Support

## **Support**

The search feature can expedite your search. Type in a keyword or SKU to start your search.



STEP 23

## **Support**

Need assistance? Email us at attsalessupport@mtigs.com or call (800) 897-1350.