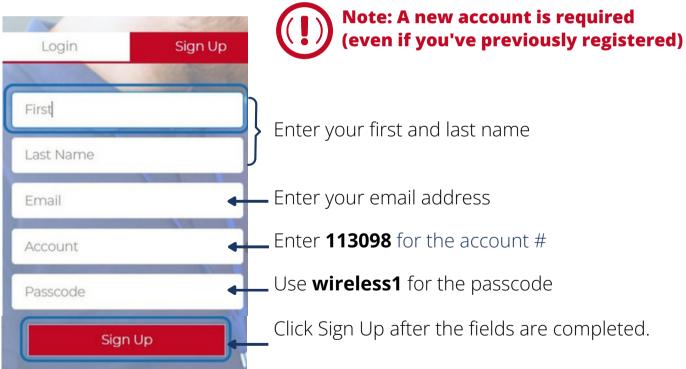

# Client Portal Overview











## Getting Started.

Welcome to the AT&T Corporate Stores Portal Getting Started Guide. This guide was created to provide guidance for account setup and usage.

## **Account Setup**

STEP 1

## Visit https://store.mtigs.com/s/login/

STEP 2

## **Complete the fields**



## **Successful Registration**

After registration, you will receive a prompt to check your email



#### STEP 4

#### **Open Email**

Open the Welcome email and click on the provided link



### Create a new, secure password

Select a password using the provided parameters and enter into the required fields. Once complete, click change password to continue.



STEP 6

### Success! Welcome to the AT&T Portal.





## Site Navigation & Support.

STEP 1

## Visit https://store.mtigs.com/login/



STEP 2

#### **Products**

Click on the products button to browse MTI products

**Products** 



Select the product type from the menu



#### STEP 4

#### **Products**

If you'd like to purchase a product, simply click add to cart.





Once added, you will see a success popup alerting you that y