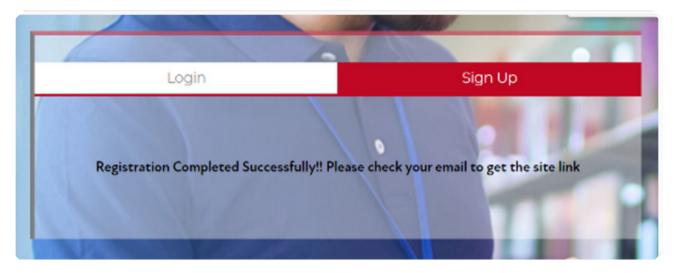

## **Successful Registration**

After registration, you will receive a prompt to check your email