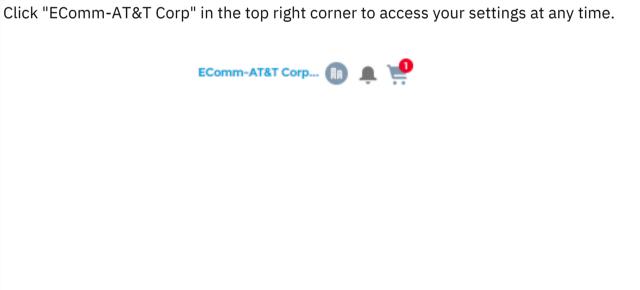

## **Settings**

STEP 21

## **Settings**

Select an item from the menu to update and view account information, check on current and past orders, or logout.