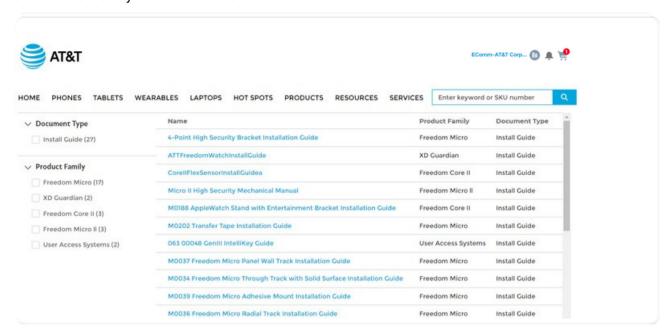

lick on the shopping cart to proceed.



#### STEP 7

#### **Products**

Complete your purchase by clicking "Checkout"



#### STEP 8

#### **Products**

Follow the shipping and payment prompts to complete your purchase.





To view all product options, click "All products" in the dropdown menu.



#### STEP 10

#### **Products**

Use the left hand column to filter your product search by category and subcategory.



To clear the filter, click "Clear All"



STEP 12

#### **Products**

Click on the product name to view the product.



## Resources

#### Resources

Click resources



#### STEP 14

#### Resources

Install Guides and Videos have been loaded under resources. Click on install guides to view the available documents.



## **Training Tools**

Select the item you'd like to view.



#### STEP 16

## **Training Tools**

Click on the arrow to download the item.



## **Training Tools**

Access install videos by selecting "Install Videos" from the menu.



#### STEP 18

## **Training Tools**

Click the play button to watch the video



## **Training Tools**

For a full screen view, click on the icon below.



#### STEP 20

## **Settings**



STEP 21

## **Settings**

Select an item from the menu to update and view account information, check on current and past orders, or logout.



## Click Account information to view and edit your information



## Click Orders to review current/past orders



## Support

## **Support**

The search feature can expedite your search. Type in a keyword or SKU to start your search.



STEP 23

## **Support**

Need assistance? Email us at