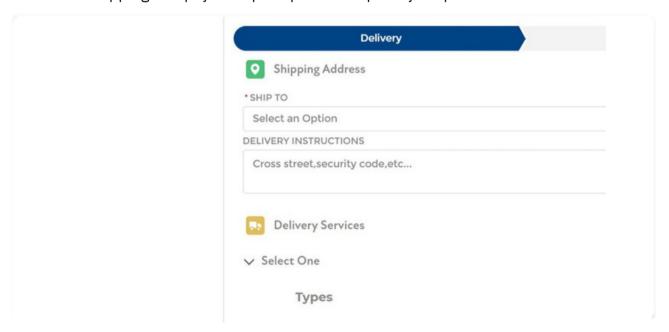

#### **Products**

Follow the shipping and payment prompts to complete your purchase.

To view all product options, click "All products" in the dropdown menu.