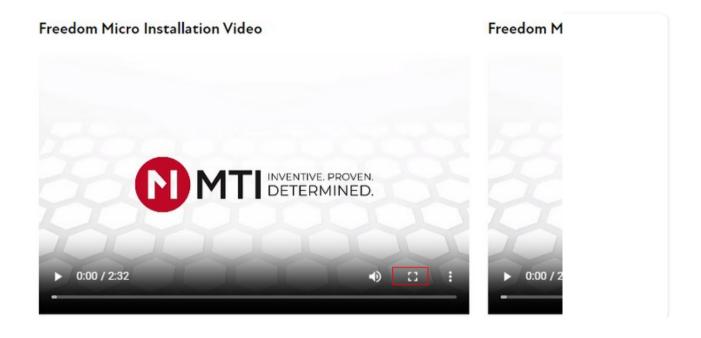

**

Use the left hand column to filter your product search by category and subcategory.



To clear the filter, click "Clear All"



STEP 12

#### **Products**

Click on the product name to view the product.



## Resources

#### Resources

Click resources



#### STEP 14

#### Resources

Install Guides and Videos have been loaded under resources. Click on install guides to view the available documents.



## **Training Tools**

Select the item you'd like to view.



#### STEP 16

## **Training Tools**

Click on the arrow to download the item.



## **Training Tools**

Access install videos by selecting "Install Videos" from the menu.



#### STEP 18

## **Training Tools**

Click the play button to watch the video



## **Training Tools**

For a full screen view, click on the icon below.



#### STEP 20

## **Settings**



STEP 21

## **Settings**

Select an item from the menu to update and view account information, check on current and past orders, or logout.



## Click Account information to view and edit your information



## Click Orders to review current/past orders



## Support

## **Support**

The search feature can expedite your search. Type in a keyword or SKU to start your search.



STEP 23

## **Support**

Need assistance? Email us at attsalessupport@mtigs.com or call (800) 897-1350.