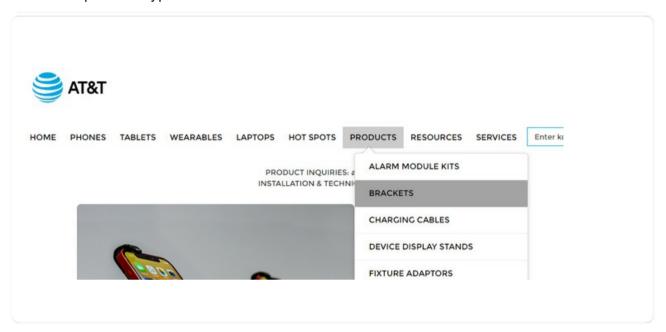

## **Support**

The search feature can expedite your search. Type in a keyword or SKU to start your search.

STEP 23