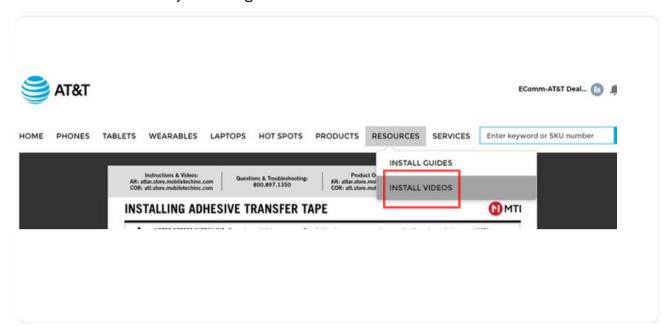

#### Resources

Click resources

#### Resources

Install Guides and Videos have been loaded under resources. Click on install guides to view the available documents.

## **Training Tools**

Access install videos by selecting "Install Videos" from the menu.