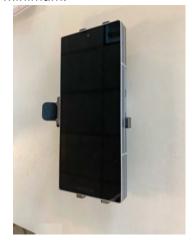

### STEP 01

Clean the back of the phone with the alcohol wipe and let it dry. Peel off the adhesive liner on the bracket, unless this bracket is being used with a dummy phone.

#### STEP 02

Place the phone on the bracket with the edge of the phone flush against the side arm. Press the adhesive firmly against the back of the phone for 10 seconds minimum.