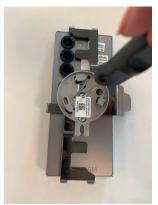

#### STEP 03

Using the MTI tool, loosen the 2 screws on the back of the medallion. Push in top and bottom bracket arms snug to the phone.

#### STEP 04

Tighten both screws on the back of the medallion.

**FINISH** 

Install SpeedBracket to riser and rotate into place, until a 'click' is heard. Wiggle the bracket to confirm the bracket is locked onto the puck. Then plug in charging cable.