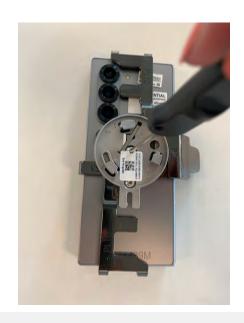

#### STEP 03

Using the MTI tool, loosen the 2 screws on the back of the medallion. Push in top and bottom bracket arms snug to the phone.

#### STEP 04

Tighten both screws on the back of the medallion.

**FINISH** 

Install SpeedBracket to riser and rotate into place, until a 'click' is heard. Wiggle the bracket to confirm the bracket is locked onto the puck. Then plug in charging cable.