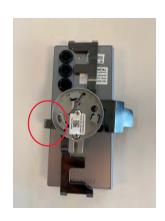

#### STEP 03

Using the MTI tool, loosen the 2 screws on the back of the medallion. Push in top and bottom bracket arms snug to the phone.