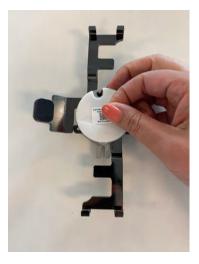

#### STEP 03

Using the MTI tool, loosen the 2 screws on the back of the medallion. Push in top and bottom bracket arms snug to the phone.

#### STEP 04

Tighten both screws on the back of the medallion.

**FINISH** 

Install SpeedBracket to riser and rotate into place, until a 'click' is heard. Wiggle the bracket to confirm the bracket is locked onto the puck. Then plug in charging cable.