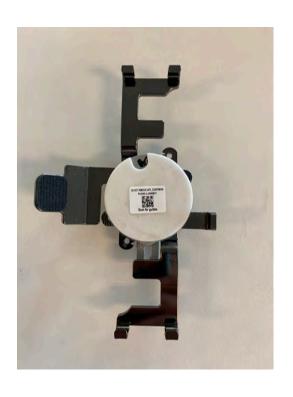

# Freedom Micro II Samsung Fold 5/6 Speedbracket

Installation Guide







# Nit Components

MICRO II SAMSUNG FOLD SPEEDBRACKET 165-01352/ 165-01385



# Additional Required Items (not included)









## **Step-by-Step Instructions:**

### STEP 01

Clean the back of the phone with the alcohol wipe and let it dry. Peel off the adhesive liner on the bracket, unless this bracket is being used with a dummy phone.



#### STEP 02

Place the phone on the bracket with the edge of the phone flush against the side arm. Press the adhesive firmly against the back of the phone for 10 seconds minimum.





#### STEP 03

Using the MTI tool, loosen the 2 screws on the back of the medallion. Push in top and bottom bracket arms snug to the phone.





#### STEP 04

Tighten both screws on the back of the medallion.



**FINISH** 

Install SpeedBracket to riser and rotate into place, until a 'click' is heard. Wiggle the bracket to confirm the bracket i