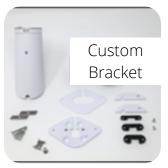

## Nit Components

Part #185-01405
KIT,FM II MHS,W/ RAZR
/ RAZR+ 140DEG
BRKT,W/ ATT TRACK
MOUNT