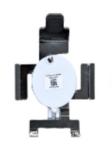

## Nit Components

Part #185-01405
KIT,FM II MHS,W/ RAZR
/ RAZR+ 140DEG
BRKT,W/ ATT TRACK
MOUNT