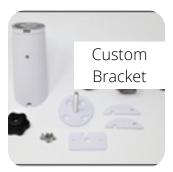

## N Kit Components

Part #185-01404

KIT,FM II MHS,W/ RAZR
/ RAZR+ 140DEG
BRKT,W/ ENT THRU
HOLE