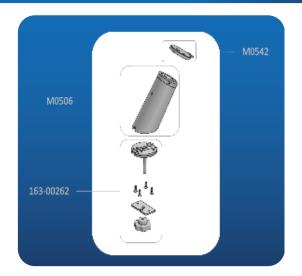

## N Kit Components

Part #163-00262
ENTD

Part #M0506
FMII HSM Puck/Riser
Part #M0542

**SpeedPlate** 

Part #M0672 **Buffer Pad** 