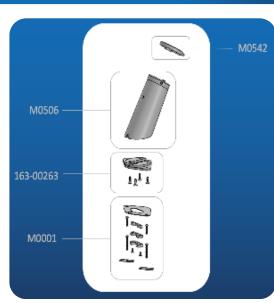

# N Kit Components

Part #163-00263 Track

Part #M0506 FMII HSM Puck/Riser

> Part #M0542 SpeedPlate