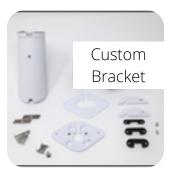

## **Getting Started Guide**

2025 AT&T Moto - ATTR Fleet/SOTF Kit

MERDP052513684Ea

Part #185-01590
KIT,FM II MHS,W/ RAZR
/ RAZR+ BRKT,W/ ATT
TRACK MOUNT)

Part #M0452
PAD,VHB, PUCK, FRDM
MICRO, 3M 5962, 5
PACK