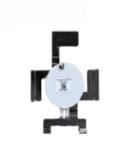

## Note:

- Re-merchandise new Razr+ model with existing post and bracket; replace adhesive sheet with provided pack.
- Use new high security post with bracket to merchandise the new Razr Ultra model; charging cable and block to be provided separately not included with MTI.