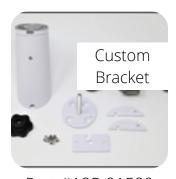

## N Kit Components

Part #185-01589

KIT,FM II MHS,W/ RAZR

/ RAZR+ BRKT,W/ ENT

THRU HOLE

Part #M0452 PAD,VHB, PUCK, FRDM MICRO, 3M 5962, 5 PACK