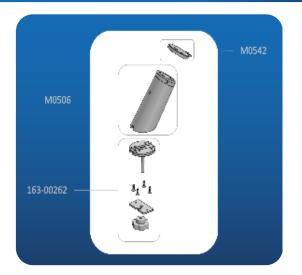

## Nit Components

Part #163-00262 **ENTD** 

Part #M0506 FMII HSM Puck/Riser

Part #M0542 **SpeedPlate** 

Part #M0495