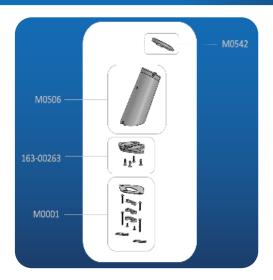

# N Kit Components

Part #163-00263 **Track** 

Part #M0506
FMII HSM Puck/Riser

Part #M0542 **SpeedPlate** 

Part #M0001 **x1** 

Part #M0495