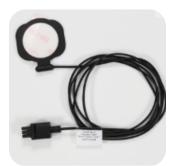

## **Getting Started Guide**

2025 Samsung Watch - ATTR

MERDP072412289Ea

## N Kit Components



Part #M0428 ASSY,SENSOR,DISPOSA BLE,WATCH,ROUND,RS ,BLK x2



## **Need assistance?**

We're here to help.

Questions & Troubleshooting: 800-897-1350 attsupport@mtigs.com

MTI Online Site: store.mtigs.com

All new users must sign up. Complete first, last, and email.

Sign up account number: 113098 Sign up passcode: wireless1

Order Inquiries: attsalessupport@mtigs.com

## Note:

Staff to use existing alarm module. If alarm module is not available, you will need to order a new/different system and new cable sensor. Contact MTI customer service for additional questions.